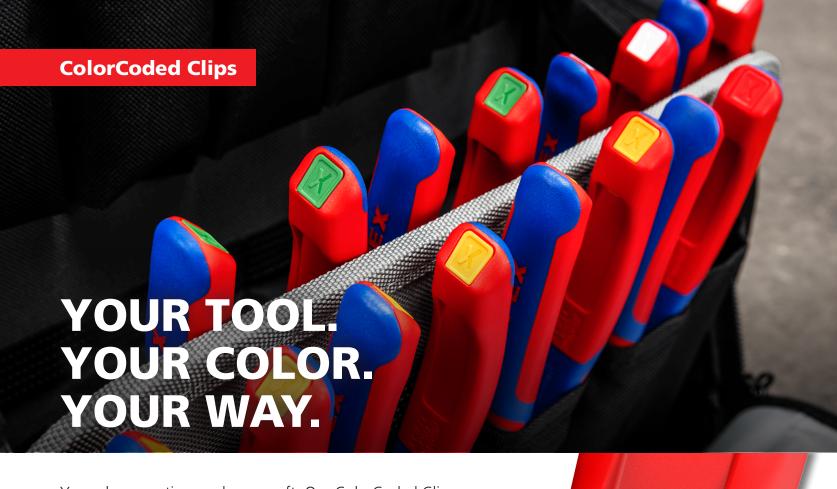

## KNIPEXTEND TetheredTool Clips ColorCoded Clips

You value your time and your craft. Our ColorCoded Clips allow you to maximize both. Now you can identify the right tool at a glance and keep the process moving smoothly.