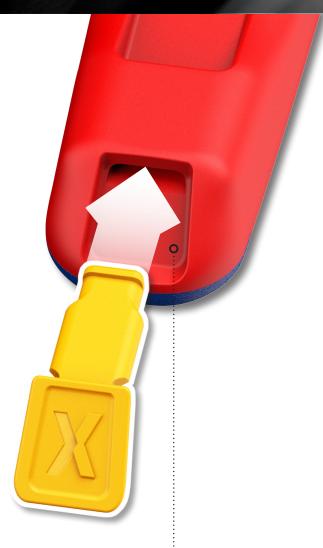

Quickly add a tethered connection point to any of the 150+ KNIPEXTEND ready tools. The TetheredTool clip easily connects your tool to the KNIPEX Tethered Tool System and protects against accidents caused by falling tools.