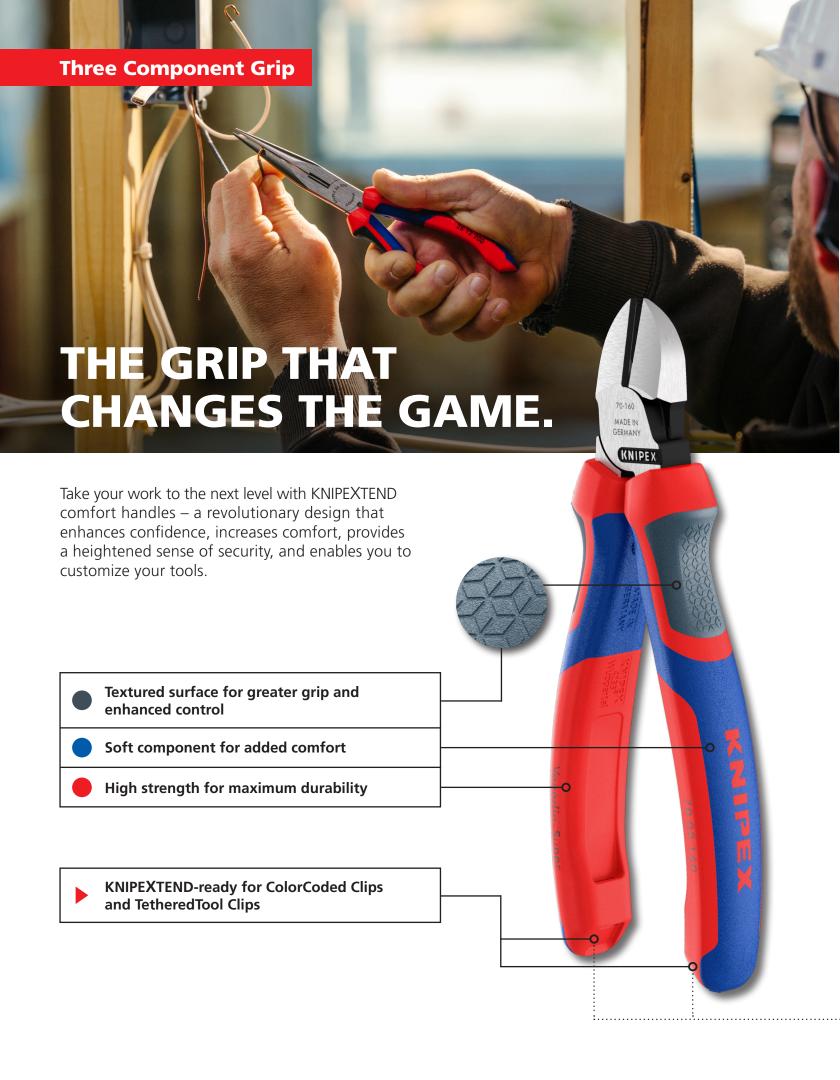

Quickly add a tethered connection point to any of the 150+ KNIPEXTEND ready tools. The TetheredTool clip easily connects your tool to the KNIPEX Tethered Tool System and protects against accidents caused by falling tools.