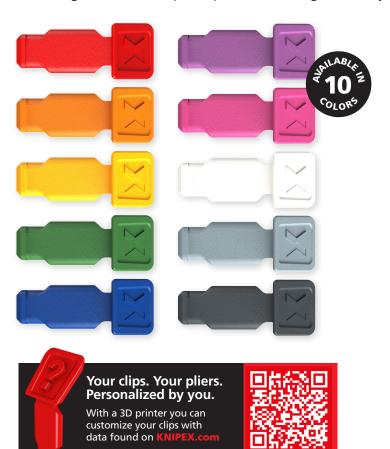

## KNIPEXTEND TetheredTool Clips ColorCoded Clips

You value your time and your craft. Our ColorCoded Clips allow you to maximize both. Now you can identify the right tool at a glance and keep the process moving smoothly.