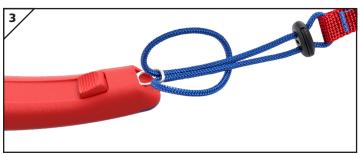

## THE EASIEST PART OF YOUR JOB IS INSTALLING THESE.

For more information on the Complete KNIPEX Tethered Tool System go to KNIPEX-tools.com/tethered