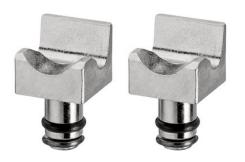

## Spare parts assortment grip inserts, for 85 51 180 C / 85 51 250 C

- to open and close Click clamps
- rotating jaw inserts for the safe actuation of clamps in any position
- good leverage which allows clamps to be opened and closed again comfortably and easily without a great deal of effort
- for easy working on fuel hoses, vacuum pipes and suction nozzles and many other applications
- additional function: detach hoses gently using the serrated jaw
- slim head design; narrow head width, rotating grip inserts make this an ideal tool, especially in confined areas
- Chrome vanadium electric steel, forged, oil-hardened