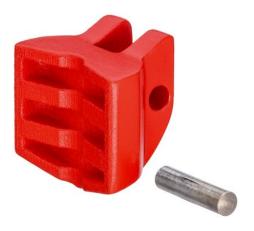

## 91 19 250 01

## **Spare jaw for 91 13 250**

- for the precise cutting (breaking) of tiles and porcelain stoneware after scoring with a tile cutter
- ideal for long and thick tiles
- ideal protection of tiles against damage: replaceable positioning jaw made from soft, stable plastic
- great crushing force thanks to 10-fold increase of manual force
- easily adjusted to the required tile thickness at the press of a button
- Chrome vanadium electric steel, forged, oil-hardened