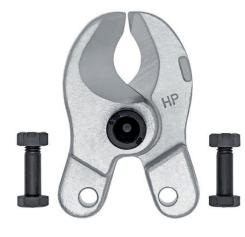

## 95 29 600

Spare cutter head for 95 21 600 / 95 27 . 600

- For cutting copper and aluminium single conductors as well as multiple stranded cables
- Not suitable for steel wire and wire ropes
- Precision-ground, hardened blades
- Clean and smooth cut without crushing and deformation
- Favourable lever ratio due to toggle lever
- Pinch guard prevents operators' fingers being pinched
- Adjustable bolted joint
- Bolted cutter head, replaceable
  Cutter head: high-grade chrome vanadium electric steel, forged, oilhardened
- Handles: steel tube