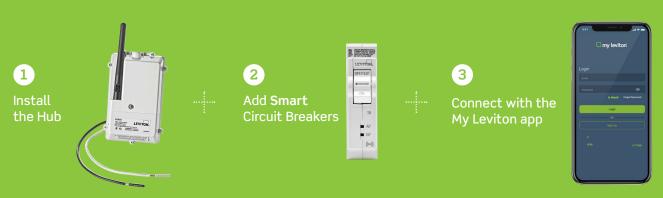

### How to Make a Leviton Load Center Smart

### Single App Control with My Leviton

An industry first, the My Leviton app consolidates control of the Leviton Load Center's smart circuit breakers and the Decora Smart® Wi-Fi® product lines, enabling users to seamlessly control load center activities and home lighting from anywhere in the world using their smartphone or tablet.