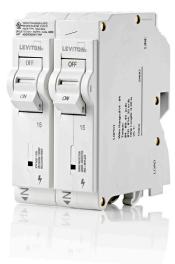

### **Surge Protection**

Our plug-on surge protective device is designed for easy in-panel installation and provides effective surge protection for the entire home. Featuring (2)
1-pole circuit breakers with separate operating handles, there's no loss of space inside the panel. Line-side power ensures surge protection continues, even after a breaker is OFF or tripped.