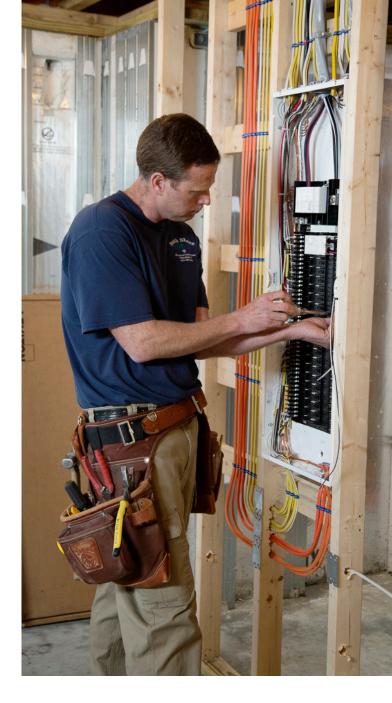

### Fastest Installation

Wire the entire panel at rough-in, without a single circuit breaker present. The Leviton Load Center's all plug-on design¹ increases job site efficiency and provides ample room for hands to move and work freely.

### Flexibility for Any Application

With Leviton's all plug-on design, breakers are easy to snap in and out.