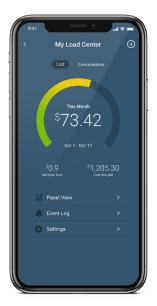

#### **Energy Usage**

Is your AC really saving you money? View real-time energy consumption and trends over time on the My Leviton app to find out.

### **Monitoring and Control**

Check your refrigerator - or any smart circuit's status - in real time.

44

The first time I saw the Leviton Load Center I was amazed... I couldn't stop looking at it."

- Gianni Simone. Cerrone Builders

### **Energy Use**

- View real-time energy consumption: total aggregate, individual circuit, or trends by week, month, and year
- Calculate your approximate total energy cost per month

#### Control

- Remotely turn OFF any circuit breaker<sup>4</sup>
- View system status in real time and detect if critical loads need to be addressed

#### Alerts & Updates

- Know when and why a circuit breaker trips
- Be informed if a load is ON or not drawing power for an extended time