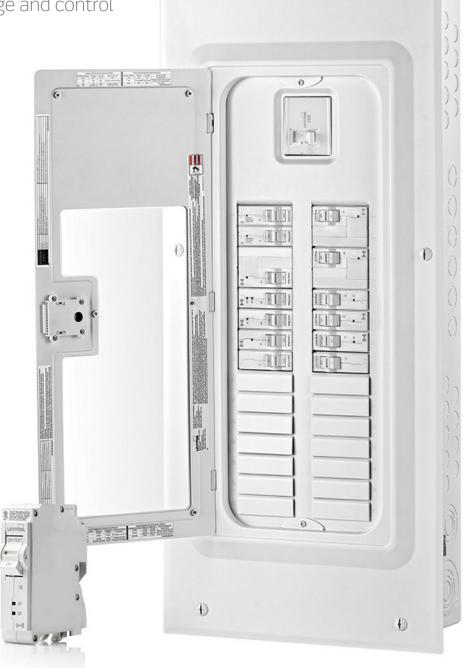

### Fastest Installation

Wire the entire panel at rough-in, without a single circuit breaker present. The Leviton Load Center's all plug-on design¹ increases job site efficiency and provides ample room for hands to move and work freely.

### Flexibility for Any Application

With Leviton's all plug-on design, breakers are easy to snap in and out.