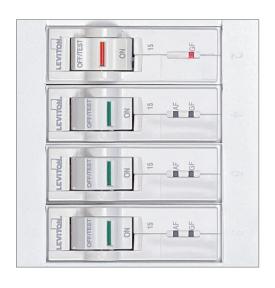

#### **LED Diagnostics**

Line-side powered LEDs remain lit, even when a circuit breaker is tripped, for easy identification of the type of fault (AF/GF).

#### Alerts & Updates

- Know when and why a circuit breaker trips
- Be informed if a load is ON or not drawing power for an extended time