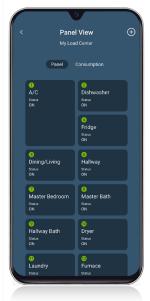

### **Monitoring and Control**

Check your refrigerator - or any smart circuit's status - in real time.

44

The first time I saw the Leviton Load Center I was amazed... I couldn't stop looking at it."

- Gianni Simone. Cerrone Builders

#### Control

- Remotely turn OFF any circuit breaker<sup>4</sup>
- View system status in real time and detect if critical loads need to be addressed