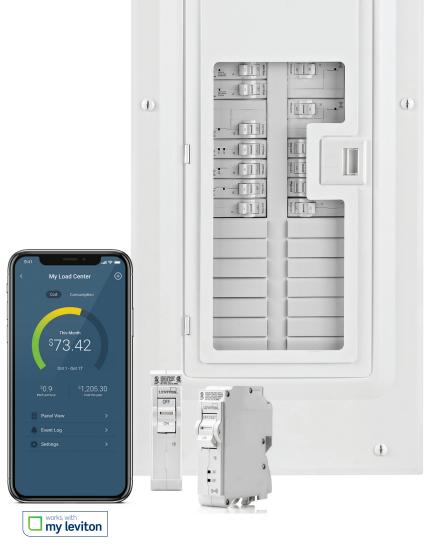

# The Industry's Most Intelligent Residential Circuit Breaker System

#### **Energy Usage**

Is your AC really saving you money? View real-time energy consumption and trends over time on the My Leviton app to find out.

#### **Remote Notifications**

With smart breakers, you'll get notified if your freezer, sump pump, or any smart circuit trips - whether you're away for the day or on vacation for a week.

### **Monitoring and Control**

Check your refrigerator - or any smart circuit's status - in real time.

44

The first time I saw the Leviton Load Center I was amazed... I couldn't stop looking at it."

- Gianni Simone. Cerrone Builders

Upgrade the entire panel or just one circuit at a time by installing smart circuit breakers. Using the intuitive My Leviton app, homeowners enjoy instant, easy access to essential elements of their load center's data via a smartphone, tablet or desktop.

### **Energy Use**

- View real-time energy consumption: total aggregate, individual circuit, or trends by week, month, and year
- Calculate your approximate total energy cost per month

#### Control

- Remotely turn OFF any circuit breaker<sup>4</sup>
- View system status in real time and detect if critical loads need to be addressed

#### Alerts & Updates

- Know when and why a circuit breaker trips
- Be informed if a load is ON or not drawing power for an extended time