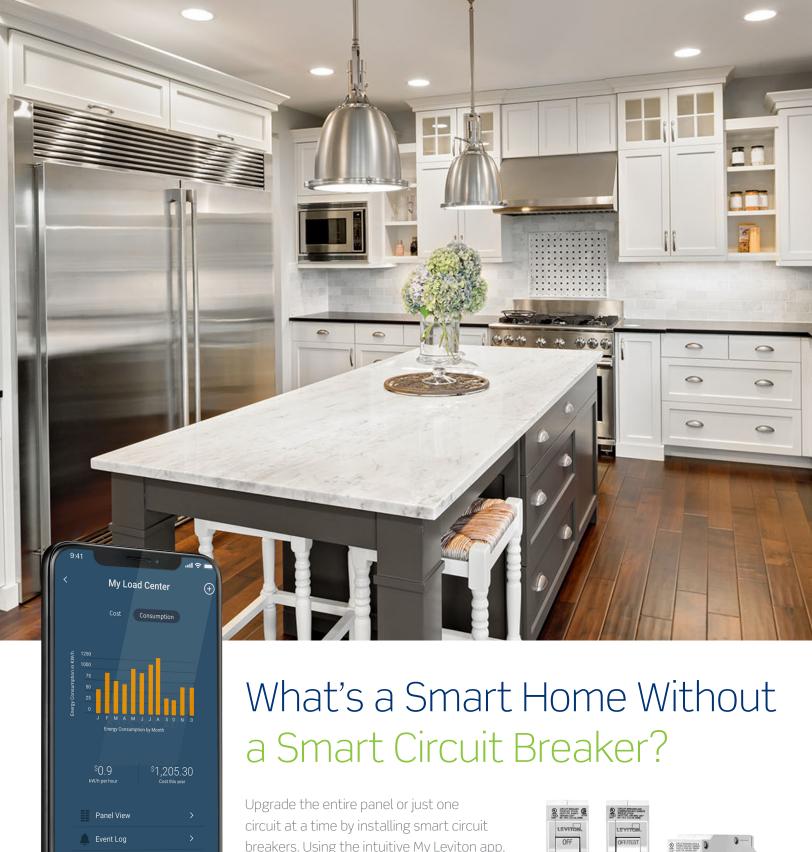

Upgrade the entire panel or just one circuit at a time by installing smart circuit breakers. Using the intuitive My Leviton app, homeowners enjoy instant, easy access to essential elements of their load center's data via a smartphone, tablet or desktop.

### **Energy Use**

- View real-time energy consumption: total aggregate, individual circuit, or trends by week, month, and year
- Calculate your approximate total energy cost per month