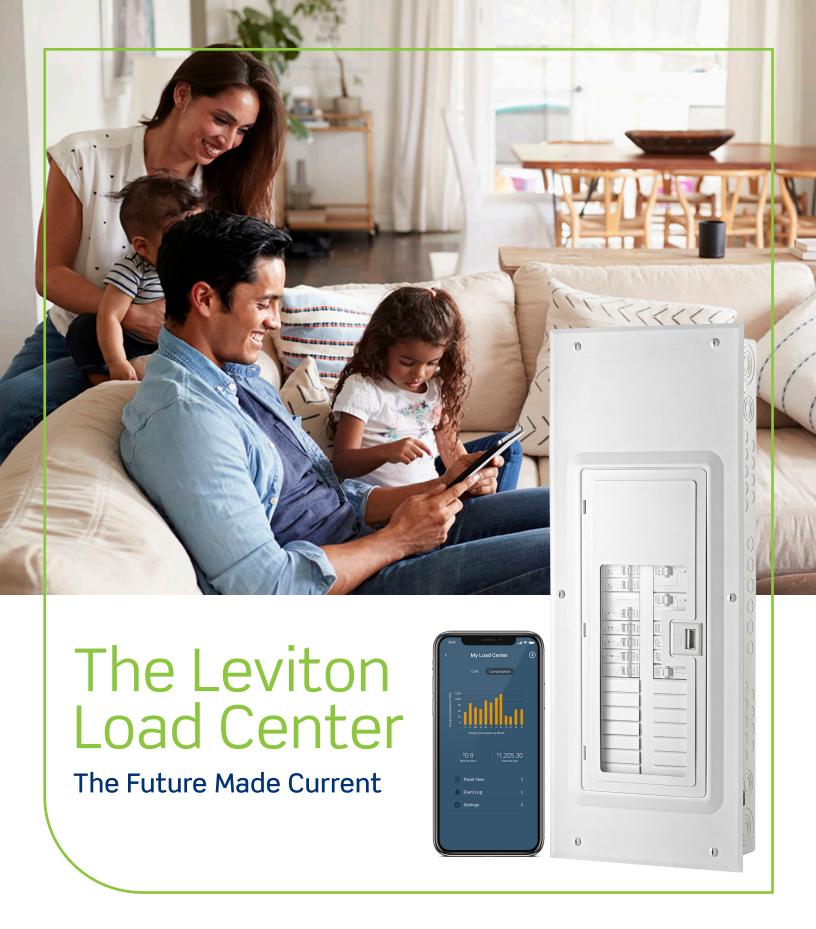

# Introducing the Latest in Residential Power Distribution

Take power to new heights with the award-winning Leviton Load Center – the industry's most intelligent circuit breaker system available today. With optional smart circuit breakers, users can get insights on energy usage and control their panel like never before.

# The Industry's Most Intelligent Residential Circuit Breaker System

Upgrade the entire panel or just one circuit at a time by installing smart circuit breakers. Using the intuitive My Leviton app, homeowners enjoy instant, easy access to essential elements of their load center's data via a smartphone, tablet or desktop.