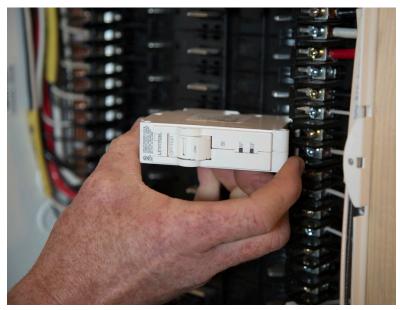

#### **Superior GFCI/AFCI Protection**

Leviton GFCI, AFCI and Dual Function circuit breakers feature our patented reset lockout and will not reset if ground- or arc-fault protection is compromised.

#### **LED Diagnostics**

Line-side powered LEDs remain lit, even when a circuit breaker is tripped, for easy identification of the type of fault (AF/GF).