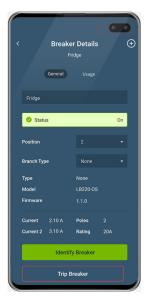

### **Monitoring and Control**

Check your refrigerator - or any smart circuit's status - in real time.

44

The first time I saw the Leviton Load Center I was amazed... I couldn't stop looking at it."

- Gianni Simone. Cerrone Builders

#### Control

- Remotely turn OFF any circuit breaker<sup>4</sup>
- View system status in real time and detect if critical loads need to be addressed

#### Alerts & Updates

- Know when and why a circuit breaker trips
- Be informed if a load is ON or not drawing power for an extended time