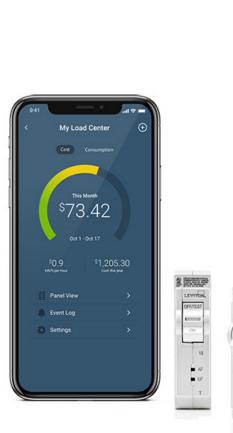

#### **Energy Usage**

Is your AC really saving you money? View real-time energy consumption and trends over time on the My Leviton app to find out.

#### **Remote Notifications**

With smart breakers, you'll get notified if your freezer, sump pump, or any smart circuit trips - whether you're away for the day or on vacation for a week.

### **Monitoring and Control**

Check your refrigerator - or any smart circuit's status - in real time.

44

The first time I saw the Leviton Load Center I was amazed... I couldn't stop looking at it."

- Gianni Simone. Cerrone Builders

### **Energy Use**

- View real-time energy consumption: total aggregate, individual circuit, or trends by week, month, and year
- Calculate your approximate total energy cost per month

#### Control

- Remotely turn OFF any circuit breaker<sup>4</sup>
- View system status in real time and detect if critical loads need to be addressed

#### Alerts & Updates

- Know when and why a circuit breaker trips
- Be informed if a load is ON or not drawing power for an extended time