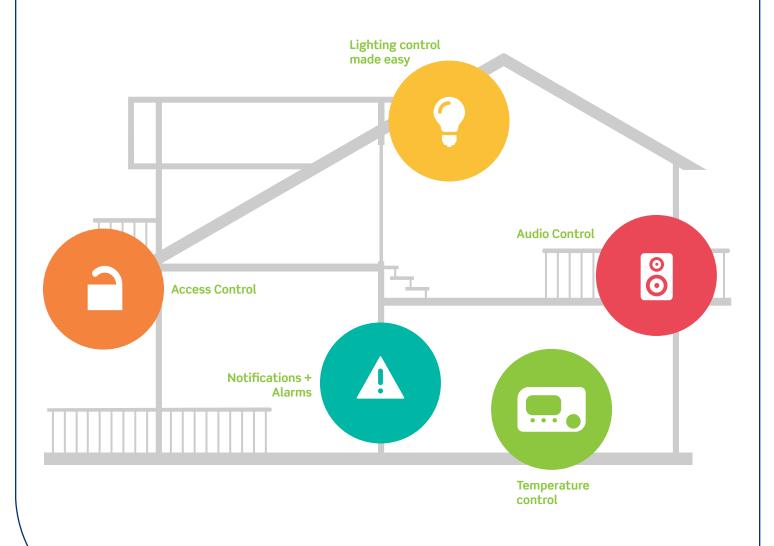

The bundled kit includes the Samsung SmartThings Hub, a wireless Leviton universal dimmer, and a wireless Leviton light switch to get started with a smart home installation. Easily add plug-in modules, thermostats, sensors and more lighting controls to expand. Certified solutions in the program include door locks, water shutoff valves, doorbell systems, cameras, and other smart options.

## "Alexa, Turn on My Lights"

Want to expand beyond Leviton lighting controls, heavy-duty load controls, sensors, thermostats, receptacles, and other smart devices? The Samsung SmartThings Hub allows installers to provide additional product integrations that are Z-Wave Plus and ZigBee enabled and certified with the Works with SmartThings program.