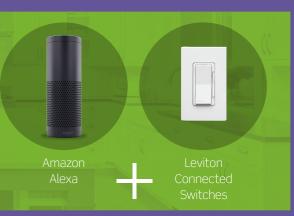

## "Alexa, Turn on My Lights"

Want to expand beyond Leviton lighting controls, heavy-duty load controls, sensors, thermostats, receptacles, and other smart devices? The Samsung SmartThings Hub allows installers to provide additional product integrations that are Z-Wave Plus and ZigBee enabled and certified with the Works with SmartThings program.

#### The lights that I can turn on with my voice.

"I can turn on the kitchen lights by simply saying 'Alexa, turn on the kitchen lights."

leviton.com/SmartThings