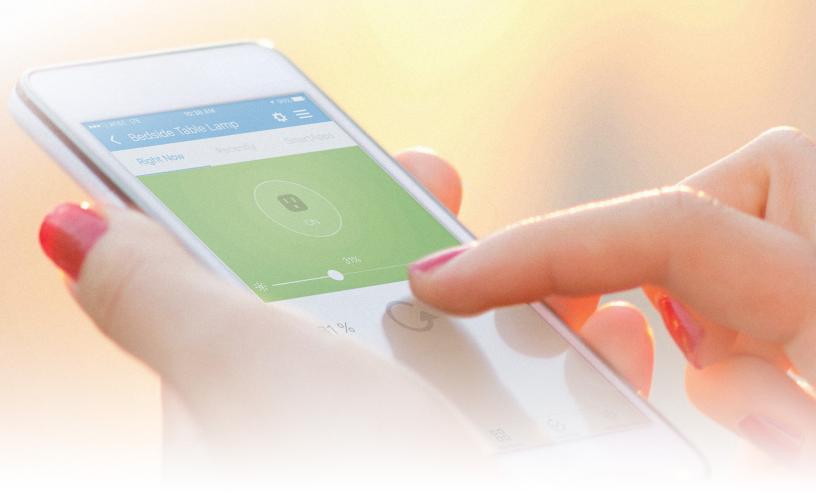

Receive important notifications about what's happening at the house, control smart devices with a simple tap, and automate the home to react to unique preferences.

leviton.com/SmartThings

#### The lights that I can turn on with my voice.

"I can turn on the kitchen lights by simply saying 'Alexa, turn on the kitchen lights."

leviton.com/SmartThings