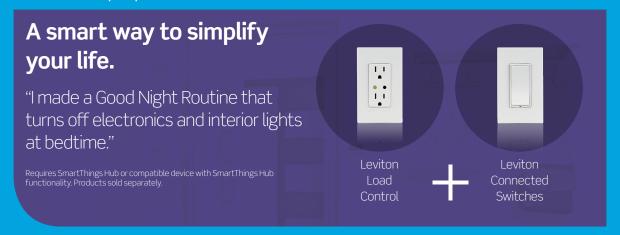

# Automate your home with a professionally installed solution.

Control and automate lights, save money on energy, include connected thermostats, and add a wide variety of third party solutions like door locks and irrigation control to create a truly custom yet affordable and accessible smart home.