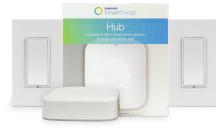

The bundled kit includes the Samsung SmartThings Hub, a wireless Leviton universal dimmer, and a wireless Leviton light switch to get started with a smart home installation. Easily add plug-in modules, thermostats, sensors and more lighting controls to expand. Certified solutions in the program include door locks, water shutoff valves, doorbell systems, cameras, and other smart options.

Get started with the Hub, dimmer, and switch, which can be custom installed by a Leviton contractor. Request a consultation from a professional today.

#### **Starter Bundle**

• STKIT-2DS - Z-Wave Plus 600W Dimmer. DZ15S - Switch. SmartThings Hub