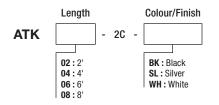

# **Ordering Guide**

Designed for nearly every application

and interior environment, the ATK-2C series is an extruded aluminum 2-circuit

low profile track for use with A-Line

6' and 8' nominal length.

2-circuit track fixtures. Available in 2', 4',