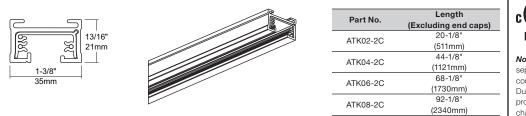

# ATK-2C 2-Circuit Low Profile Track Track & Power Feeds

| Job Information |  |      |
|-----------------|--|------|
| Project Name    |  | Туре |
| Location        |  |      |
| Quantity        |  | Date |
| Contact/Phone   |  |      |
| Notes           |  |      |

#### Extrusion

Constructed of 0.06" extruded aluminum with 0.045" one-piece PVC thermoplastic insulator support holding solid copper 14 gauge round conductors. Polarity groove is located on face of track to assure proper electrical connection. All track sections supplied with two insulated end caps.

Designed for nearly every application

and interior environment, the ATK-2C series is an extruded aluminum 2-circuit

low profile track for use with A-Line

6' and 8' nominal length.

2-circuit track fixtures. Available in 2', 4',