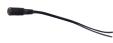

## **Features**

Connectivity DC 2.1 jack female connector to bare wires. Construction Flexible 2  $\times$  20 AWG from female connector, covered with black sheeting. Compatibility The LED power feed is required with the following In-Wall Light fi xtures: • WLFLR-1W30K series • WLFLS-1W30K series • WLTDR-1W30K series • WLTDS-1W30K series **Description** The LED-HWB-DC21-6-PF is a DazzLED™ LED In-Wall Light power feed. It provides power from a compatible 24V LED driver to DazzLED™ 24V LED In-Wall Lights. To То Power Supply In-Wall Light 6" 152mm Notes: Accessories are sold separately. For additional options please consult your Liteline representative. Due to our continued efforts to improve our products, product specifi cations are subject to change without notice.