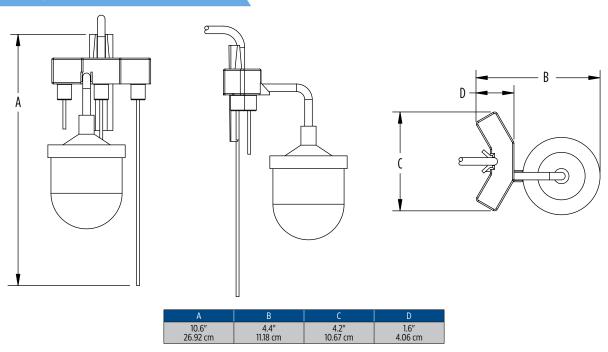

### CONSTRUCTION

| Sensor  |                 |  |  |  |  |
|---------|-----------------|--|--|--|--|
| Housing | ABS             |  |  |  |  |
| Probe   | Stainless steel |  |  |  |  |
| Float   | PVC             |  |  |  |  |