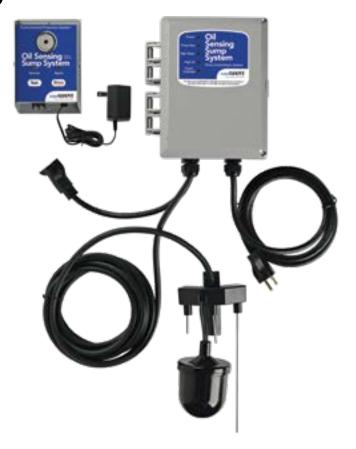

## **OS3 SERIES (OIL SENSING SUMP SYSTEM)**

#### **FEATURES**

- Multiple indicator lights: power, pump run, high water, high oil, pump overload, and 6 ft SJTOW cord
- Single-piece sensor for easy installation
- ASME A17 compliant
- Includes remote alarm
- Alarm panel can be connected to Oil Sensing Sump System's remote panel which contains audio/visual alarming
- Both the main panel and remote alarm panel have auxiliary contacts for connection to a building's automation system or SCADA system

# **OIL SENSING SYSTEMS**

## OS3 SERIES (OIL SENSING SUMP SYSTEM)