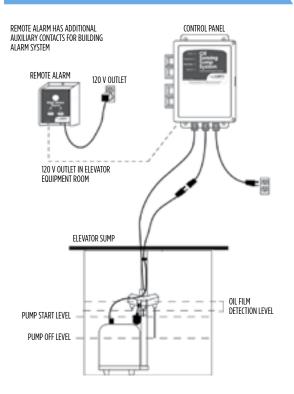

### **APPLICATIONS**

Ideal for elevator sump pits, transformer vaults, and water-and-oil prone confined spaces in accordance with ASME - A17

#### **FEATURES**

- Multiple indicator lights: power, pump run, high water, high oil, pump overload, and 6 ft SJTOW cord
- Single-piece sensor for easy installation
- ASME A17 compliant
- Includes remote alarm
- Alarm panel can be connected to Oil Sensing Sump System's remote panel which contains audio/visual alarming
- Both the main panel and remote alarm panel have auxiliary contacts for connection to a building's automation system or SCADA system

### **INSTALLATION DATA**