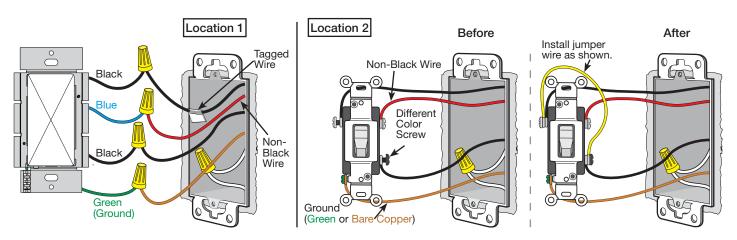

## Image #13 — Switch with Two Black Wires and One Blue Wire in a 3-Way Application with a Mechanical Switch

Note: If using a sensor switch, both ground wires must be connected for the sensor to operate.

Continued on next page...

Not sure this is the correct wiring for your Lutron product?

For more information, refer to the Lutron <u>DIY Wiring Tool</u> or visit the <u>Lutron Support Center</u>.