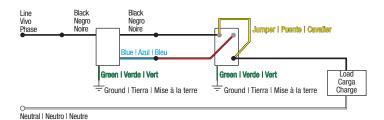

## Image #13 — Switch with Two Black Wires and One Blue Wire in a 3-Way Application with a Mechanical Switch (continued)

Not sure this is the correct wiring for your Lutron product?

For more information, refer to the Lutron DIY Wiring Tool or visit the Lutron Support Center.