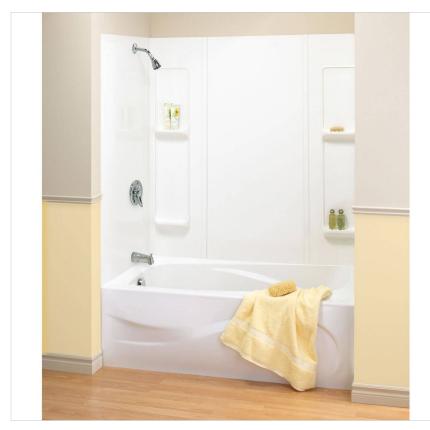

## 59" Elan

Model number: 101593

**Dimensions:** 61" x 32" x 59" **Installation:** Glue up **Material:** Polystyrene

## **Standard Features:**

- 5-piece wall
- Smooth finish
- High gloss
- 4 shelves/soap dishes
- Fits a length of 48-61" and a width of 30-32"

#### **Dimensions:**

60 1/2 x 31 3/4 x 59 in. (1537 x 807 x 1499 mm)