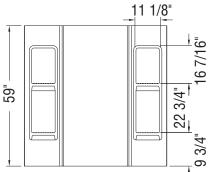

## 59" Elan

Model number: 101593

**Dimensions:** 61" x 32" x 59" **Installation:** Glue up **Material:** Polystyrene

#### **Dimensions:**

60 1/2 x 31 3/4 x 59 in. (1537 x 807 x 1499 mm)