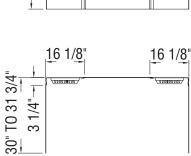

## 59" Elan

Model number: 101593

**Dimensions:** 61" x 32" x 59" **Installation:** Glue up **Material:** Polystyrene

#### **Dimensions:**

60 1/2 x 31 3/4 x 59 in. (1537 x 807 x 1499 mm)