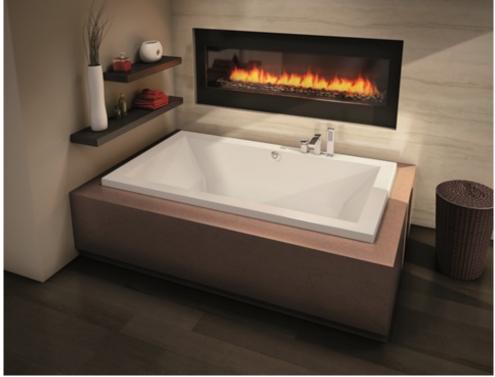

# **Aiiki 7242**

### STANDARD FEATURES

- Cube inspired lines with an urban touch and comfortable design
- Comfortable inclined backrests and maximized bathing well
- Drop-in installation with back center drain
- Magnetic cushion available in black or white (optional)
- Magnet backed headrest for cushion. Factory installed only if cushion ordered on initial order