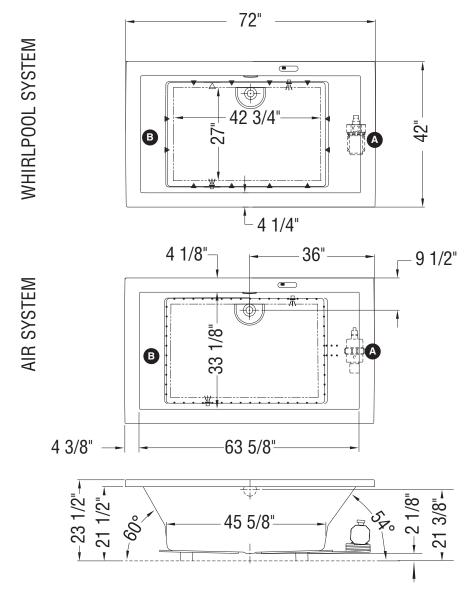

## **TECHNICAL DRAWINGS**

: Specify blower and/or pump location when ordering

#### Note: Air backjets on same side as blower

- ( 🔺 ): Indicates whirlpool jets positioning
- △ ): Indicates suction positioning
- ): Indicates airjets positioning
- ₩ ): Indicates chromatherapy light positioning

Bathtub base includes anti-vibration Neutra-Phone leg supports (not shown).

All dimensions are approximate. Structure measurements must be verified against the unit to ensure proper fit.