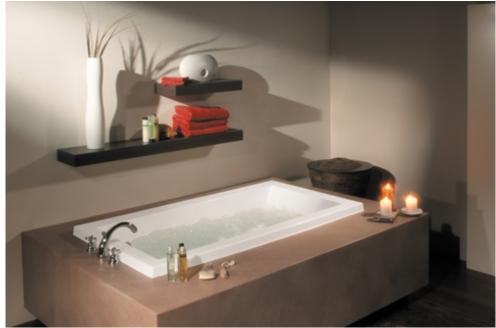

# **Aiiki 6636**

#### **MODEL NUMBER 102787**

DIMENSIONS: 66" x 36" x 24" Acrylic

| Project :             |      |
|-----------------------|------|
| Contractor :          |      |
| MAAX Representative : | Tel: |
| Date :                |      |

# STANDARD FEATURES

- Cube inspired lines with an urban touch and comfortable design
- Comfortable inclined backrests and maximized bathing well
- Drop-in installation with end
- Magnetic cushion available in black or white (optional)
- Magnet backed headrest for cushion. Factory installed only if cushion ordered on initial order

#### **OPTIONS**

- Thermo-Acoustic system
- ABS trim kit for whirlpool and combined systems
- Two chromatherapy lights
- Flexible main hose for electronic control air massage kit 15-ft. extension
- Lite deck
- Metal trim kit for Aerofeel