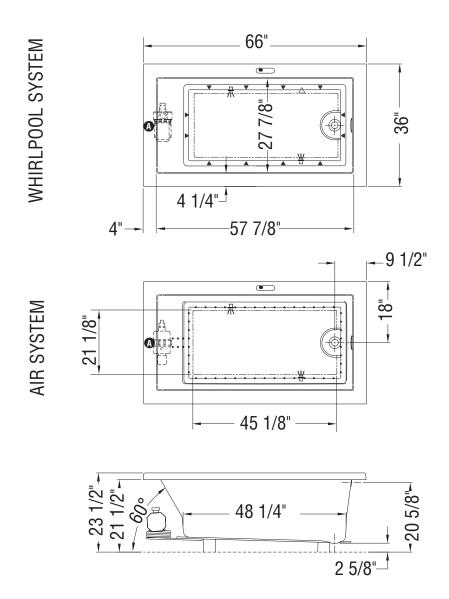

# **TECHNICAL DRAWINGS**

Note: Air backjets on same side as blower

▲ ): Indicates whirlpool jets positioning

A: Indicates pump or blower positioning

): Indicates suction positioning

): Indicates airjets positioning

(  $\frac{\Psi}{\Box}$  ): Indicates chromatherapy light positioning Bathtub base includes anti-vibration Neutra-Phone leg supports (not shown).

All dimensions are approximate. Structure measurements must be verified against the unit to ensure proper fit.