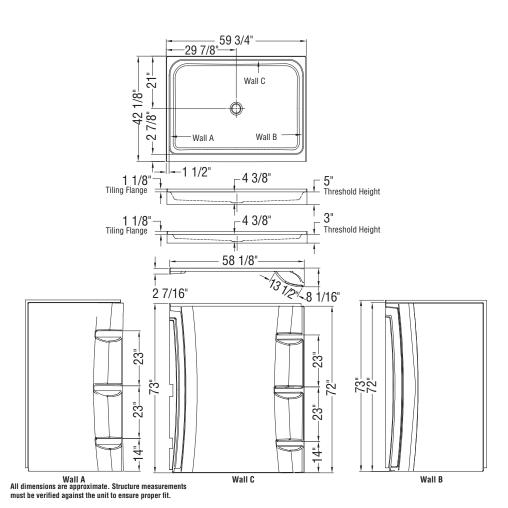

# Wall set (2 walls) 42x72 in.

**Model number:** 

105067

Dimensions:

42 x 1 1/2 x 72 in.
(1067 x 38 x 1829 mm)

Weight:

75 lbs (34.02 kg)

| Project:        |  |
|-----------------|--|
| Contractor:     |  |
| Representative: |  |
| Date:           |  |
| Tel:            |  |
| Notes:          |  |