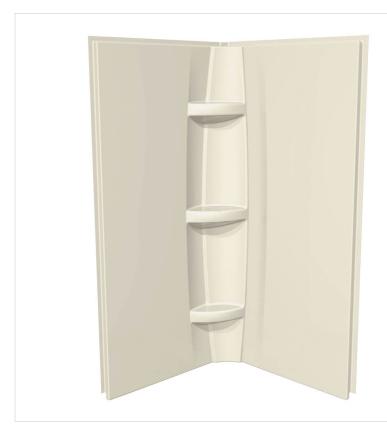

## Wall set (2 walls) 42x72 in.

Model number: 105067

#### **Standard Features:**

- Wall set (2 walls)
- Integrated convenient footrest
- Designed for ease of maintenance
- Easy front installation with snap clips

#### **Product characteristics:**

- Made in North America
- Direct-to-Stud Installation
- Built-in shelves