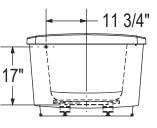

### **TECHNICAL DRAWINGS**

( 
): Indicates Aerofeel airjets positioning

( ¥ ): Indicates chromatherapy light positioning

(:): Recommended faucet area 2 sections of 12" (L) x 3 1/2" (W).

Blower must be installed at a distance.

All dimensions are approximate. Structure measurements must be verified against the unit to ensure proper fit.