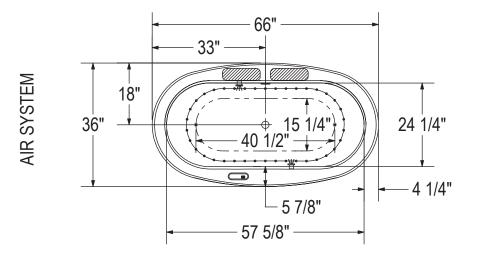

#### **MODEL NUMBER 105359**

DIMENSIONS: 66" x 36" x 24" Acrylic

÷

| Project :                   | CERTIFICATIO                                 |
|-----------------------------|----------------------------------------------|
| Contractor :                | Maax products adhe<br>the following certific |
| MAAX Representative : Tel : |                                              |
| Date :                      | (EID) (                                      |
|                             |                                              |

### **TECHNICAL DRAWINGS**

( 
): Indicates Aerofeel airjets positioning

( ¥ ): Indicates chromatherapy light positioning

(:): Recommended faucet area 2 sections of 12" (L) x 3 1/2" (W).

Blower must be installed at a distance.

All dimensions are approximate. Structure measurements must be verified against the unit to ensure proper fit.