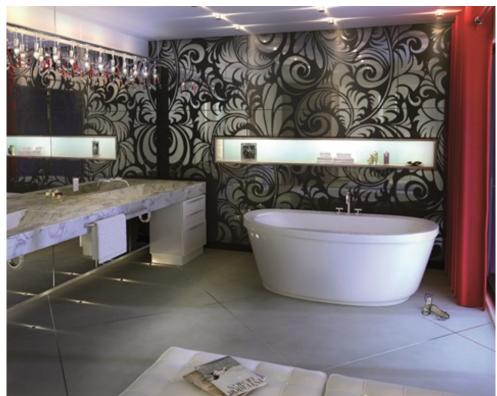

## MAAX SUBMITTAL SPECIFICATIONS

# Jazz F

#### **MODEL NUMBER 105359**

DIMENSIONS: 66" x 36" x 24" Acrylic

÷





| Project :                   | CERTIFICATIO                                 |
|-----------------------------|----------------------------------------------|
| Contractor :                | Maax products adhe<br>the following certific |
| MAAX Representative : Tel : |                                              |
| Date :                      | (EID) (                                      |
|                             |                                              |

## Vivez l'expérience Enjoy the experience

#### STANDARD FEATURES

- Deep soak bathing for ultimate relaxation
- 2-piece freestanding bathtub with concealed seam
- Confortable backrest and ample deck space for faucet installation
- Center drain and 4 adjustable leveling legs
- Above-the-Floor Rough (AFR) and F<sup>2</s