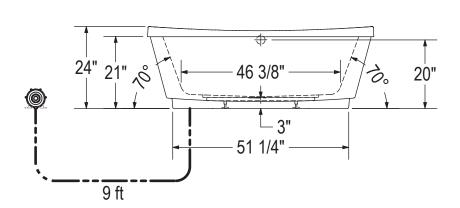

#### **MODEL NUMBER 105359**

DIMENSIONS: 66" x 36" x 24" Acrylic

÷

| Project :                   | CERTIFICATIO                                 |
|-----------------------------|----------------------------------------------|
| Contractor :                | Maax products adhe<br>the following certific |
| MAAX Representative : Tel : |                                              |
| Date :                      | (EID) (                                      |
|                             |                                              |

### **TECHNICAL DRAWINGS**

( 
): Indicates Aerofeel airjets positioning

( ¥ ): Indicates chromatherapy light positioning

(:): Recommended faucet area 2 sections of 12" (L) x 3 1/2" (W).

Blower must be installed at a distance.

All dimensions are approximate. Structure measurements must be verified against the unit to ensure proper fit.