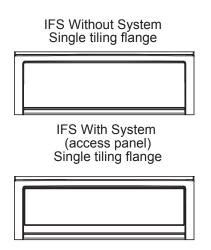

#### **UNIQUE FEATURES**

Tiling Flange

### **TECHNICAL DRAWINGS**

Technical drawing is universal for all Exhibit 6036 configurations.

Wood support design may vary. Single Integrated tiling flange: 1" height x 1/4" thickness (not shown)

All dimensions are approximate. Structure measurement must be verified against the unit to ensure proper fit.