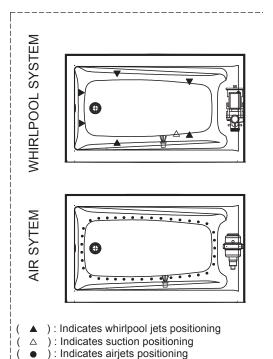

#### SYSTEMS

MAAX Professional Whirlpool

Combined ... Whirlpool/Aeroeffect

Chromatherapy SELECTION

Combine with MAAX's complete shower door offering visit www.maax.com