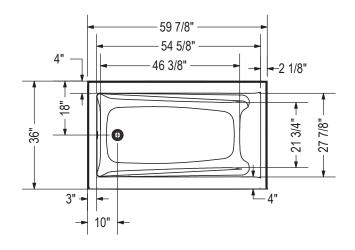

### **TECHNICAL DRAWINGS**

Technical drawing is universal for all Exhibit 6036 configurations.

Wood support design may vary. Single Integrated tiling flange: 1" height x 1/4" thickness (not shown)

All dimensions are approximate. Structure measurement must be verified against the unit to ensure proper fit.