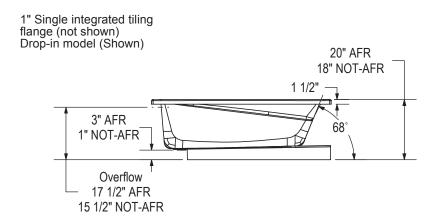

### **TECHNICAL DRAWINGS**

Technical drawing is universal for all Exhibit 6036 configurations.

Wood support design may vary. Single Integrated tiling flange: 1" height x 1/4" thickness (not shown)

All dimensions are approximate. Structure measurement must be verified against the unit to ensure proper fit.