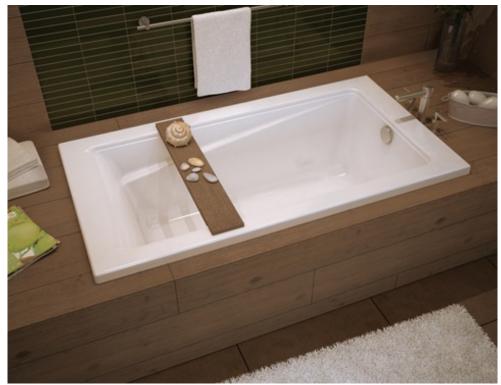

#### **MODEL NUMBER 106170**

DIMENSIONS: 60" x 36" x 18" Acrylic

| Project :             |      |
|-----------------------|------|
| Contractor :          |      |
| MAAX Representative : | Tel: |
| Date :                |      |

### STANDARD FEATURES

- Rectangular shape bathtub
- Drop-in or alcove installation with tiling flange
- Minimalist look with discreet armrests and textured floor
- End drain

#### **UNIQUE FEATURES**

Tiling Flange