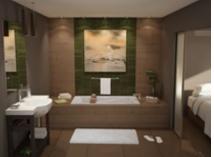

Vivez l'expérience Enjoy the experience

### STANDARD FEATURES

- Rectangular shape bathtub
- Drop-in or alcove installation with tiling flange
- Minimalist look with discreet armrests and textured floor
- End drain