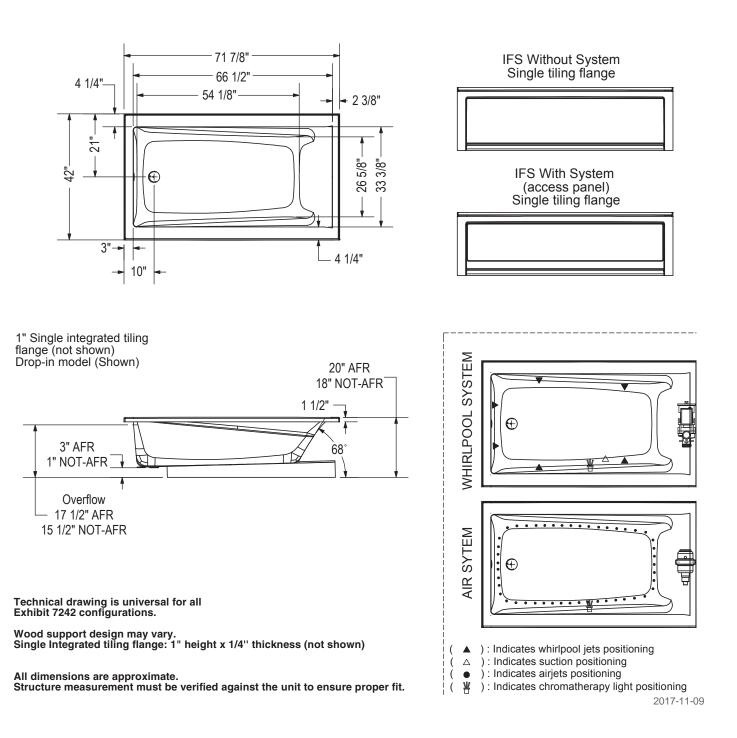

athtub
- Drop-in or alcove installation with tiling flange
- Minimalist look with discreet armrests and textured floor
- End drain

### OPTIONS

- One chromatherapy light
- Water heater assembly (factory installed)
- Metal trim kit for whirlpool and combined systems
- Metal trim kit for Air Push Control
- Cable-operated waste and overflow
- Foam pillow with 2 suction pads

#### **UNIQUE FEATURES**

• Tiling Flange

#### SYSTEMS

- S MAAX Professional Whirlpool
- Aeroeffect DOOR

Combined Whirlpool/Aeroeffect

Chromatherapy SELECTION

Combine with MAAX's complete shower door offering visit www.maax.com

#### ATIONS

s adhere to one or more of certifications:



www.maax.com

2017-11-09

## MAAX SUBMITTAL SPECIFICATIONS



# Exhibit 7242

**MODEL NUMBER 106185** 

## **TECHNICAL DRAWINGS**