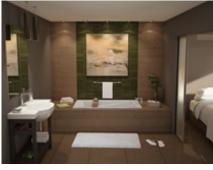

#### **MODEL NUMBER 106219**

DIMENSIONS: 66" x 34" x 18" Acrylic

| Project :             |      |
|-----------------------|------|
| Contractor :          |      |
| MAAX Representative : | Tel: |
| Date :                |      |

### STANDARD FEATURES

- Rectangular shape bathtub
- Drop-in installation
- Minimalist look with discreet armrests and textured floor
- End drain