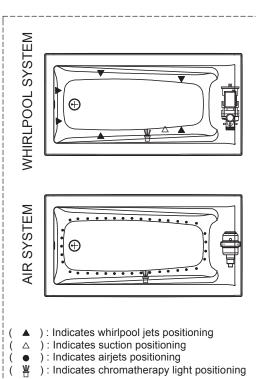

#### SYSTEMS

MAAX Professional Whirlpool

Aeroeffect DOOR

嫙 Combined Whirlpool/Aeroeffect

Chromatherapy SELECTION

Combine with MAAX's complete shower door offering visit www.maax.com