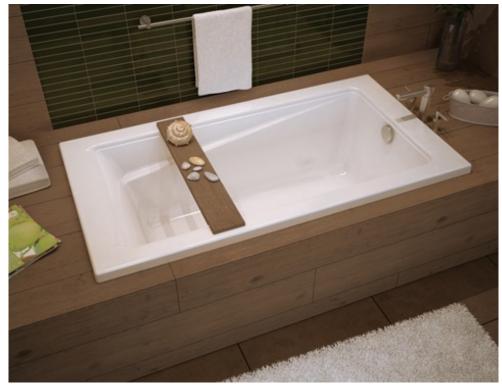

#### **MODEL NUMBER 106219**

DIMENSIONS: 66" x 34" x 18" Acrylic

| Project :             |      |
|-----------------------|------|
| Contractor :          |      |
| MAAX Representative : | Tel: |
| Date :                |      |

### STANDARD FEATURES

- Rectangular shape bathtub
- Drop-in installation
- Minimalist look with discreet armrests and textured floor
- End drain

#### **UNIQUE FEATURES**

• Tiling Flange