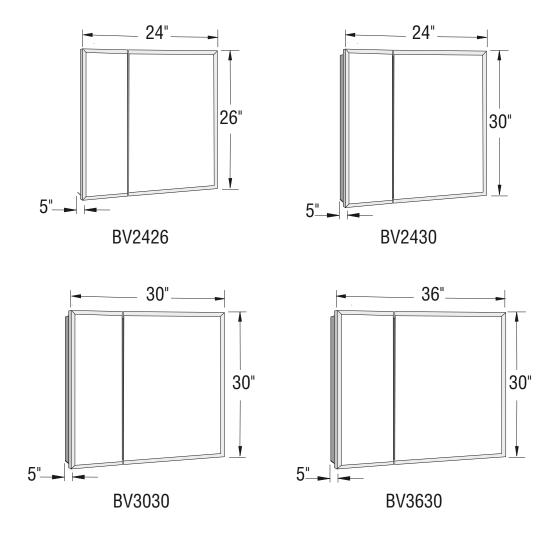

#### MODEL NUMBER 124901

DIMENSIONS: 24" x 5" x 26"

| Project :             |
|-----------------------|
| Contractor :          |
| MAAX Representative : |
| Date :                |

Tel :

### **TECHNICAL DRAWINGS**

All dimensions are approximate. Structure measurements must be verified against the unit to ensure proper fit