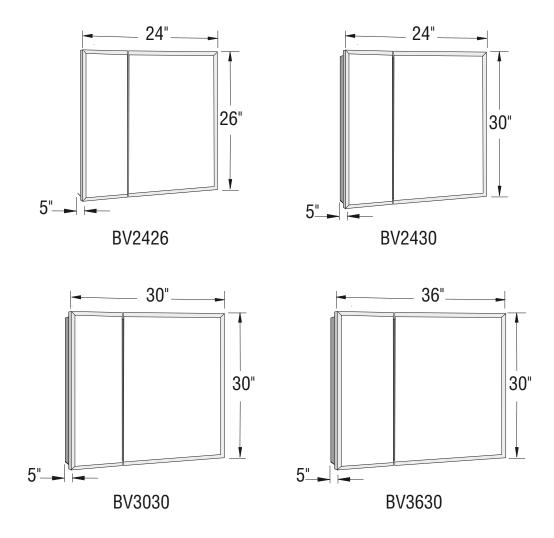

#### MODEL NUMBER 126530

DIMENSIONS: 36" x 5" x 30"

| Project :             |
|-----------------------|
| Contractor :          |
| MAAX Representative : |
| Date :                |

Tel :

## **BV3630**

MODEL NUMBER 126530

### **TECHNICAL DRAWINGS**

All dimensions are approximate. Structure measurements must be verified against the unit to ensure proper fit