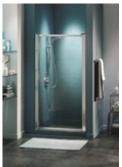

### Pivolok 1-panel 29-30 3/4 x 64 1/2 in.

#### **MODEL NUMBER 136645**

DIMENSIONS: 30 3/4" x 64 1/2" Glass

| Project :             |      |
|-----------------------|------|
| Contractor :          |      |
| MAAX Representative : | Tel: |
| Date :                |      |

#### STANDARD FEATURES

- 1-panel framed pivot door for alcove shower
- Full-length magnetic catch concealed in the door edge which allows the door to close tightly
- Reversible door for left or right installation
- Framed –integrated channel redirects water toward the inside of the shower
- Full-length aluminium pull reinforces door and doubles as a handle