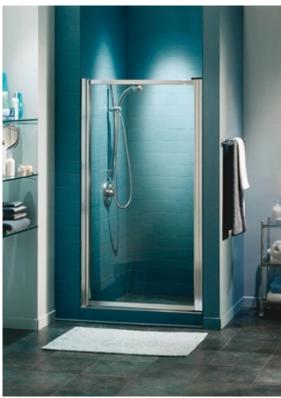

### Pivolok 1-panel 29-30 3/4 x 64 1/2 in.

#### **MODEL NUMBER 136645**

DIMENSIONS: 30 3/4" x 64 1/2" Glass

| Project :             |      |
|-----------------------|------|
| Contractor :          |      |
| MAAX Representative : | Tel: |
| Date :                |      |

#### STANDARD FEATURES

- 1-panel framed pivot door for alcove shower
- Full-length magnetic catch concealed in the door edge which allows the door to close tightly
- Reversible door for left or right installation
- Framed –integrated channel redirects water toward the inside of the shower
- Full-length aluminium pull reinforces door and doubles as a handle