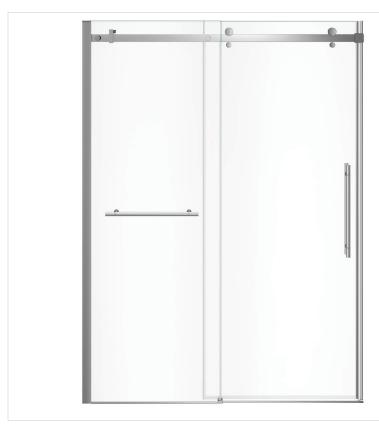

# Vela Sliding Door with Towel Bar 56 1/2-59 x 78 3/4 in. 8 mm

Model number: 138475

**Dimensions:** 56 1/2-59" x 78 3/4" **Installation:** Alcove **Door type:** Slider

### Standard Features:

- Rollers and handle offered in 7 different finishes (monochrome or mix-finishes)
- 78 3/4" high clear glass panel 8 mm (5/16") tempered glass with Lotus easy clean protection
- Detachable door guide to distance the glass when cleaning
- Reversible shower door for left or right opening
- Also available in a corner configuration with a

#### **Product characteristics:**

- Lotus Easy Clean Glass Protection
- Trend-Setter
- Mix Finishes