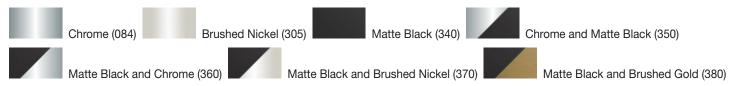

# Vela Sliding Door with Towel Bar 56 1/2-59 x 78 3/4 in. 8 mm

Model number: 138475

**Dimensions:** 56 1/2-59" x 78 3/4" **Installation:** Alcove **Door type:** Slider



### Standard Features:

- Rollers and handle offered in 7 different finishes (monochrome or mix-finishes)
- 78 3/4" high clear glass panel 8 mm (5/16") tempered glass with Lotus easy clean protection
- Detachable door guide to distance the glass when cleaning
- Reversible shower door for left or right opening
- Also available in a corner configuration with a

#### **Product characteristics:**

- Lotus Easy Clean Glass Protection
- Trend-Setter
- Mix Finishes

#### **Warranty:**

10 Years

## Certifications

MAAX products adhere to one or more of the following certifications:



### Frame Finish(es):



# Glass Pattern(s):



#### **Recommended products** (Visit our website for a complete list of our recommended products)

| No     | Description   |
|--------|---------------|
| 420004 | B3Square 6030 |
| 420005 | B3Square 6032 |
| 420006 | B3Square 6036 |

# Vela Sliding Door with Towel Bar 56 ½-59 x 78 ¾ in. 8 mm

**Model number:** 

138475

**Dimensions:** 56 1/2-59" x 78 3/4" **Installation:** Alcove **Door type:** Slider

STANDARD



| Code  | Description                          | н       | L Adjustable  | F       | Door<br>Opening   | Wall<br>Adjustment |
|-------|--------------------------------------|---------|---------------|---------|-------------------|--------------------|
| 13846 | Vela 78 3/4" x 47" without towel bar | 78 3/4" | 44 1/2" - 47" | 22 1/2" | 16 1/4" - 18 3/4"