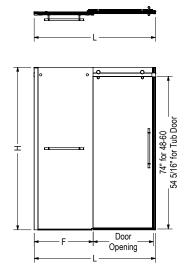

# Vela Sliding Door with Towel Bar 56 ½-59 x 78 ¾ in. 8 mm

**Model number:** 

138475

**Dimensions:** 56 1/2-59" x 78 3/4" **Installation:** Alcove **Door type:** Slider

STANDARD

| Code  | Description                          | н       | L Adjustable  | F       | Door<br>Opening   | Wall<br>Adjustment |
|-------|--------------------------------------|---------|---------------|---------|-------------------|--------------------|
| 13846 | Vela 78 3/4" x 47" without towel bar | 78 3/4" | 44 1/2" - 47" | 22 1/2" | 16 1/4" - 18 3/4" | 1"                 |
| 13846 | Vela 78 3/4" x 47" with towel bar    | 78 3/4" | 44 1/2" - 47" | 22 1/2" | 16 1/4" - 18 3/4" | 1"                 |
| 13847 | Vela 78 3/4" x 59" without towel bar | 78 3/4" | 56 1/2" - 59" | 28 5/8" | 22 1/8" - 24 5/8" | 1"                 |
| 13847 | Vela 78 3/4" x 59" with towel bar    | 78 3/4" | 56 1/2" - 59" | 28 5/8" | 22 1/8" - 24 5/8" | 1"                 |
| 13848 | Vela 59" x 59" without towel bar     | 59"     | 56 1/2" - 59" | 28 5/8" | 22 1/8" - 24 5/8" | 1"                 |
| 13848 | Vela 59" x 59" with towel bar        | 59"     | 56 1/2" - 59" | 28 5/8" | 22 1/8" - 24 5/8" | 1"                 |

All dimensions are approximate. Structure measurements must be verified against the unit to ensure proper fit.

**Dimensions:** 56 1/2-59 x 78 3/4 in. (1435-1499 x 2000 mm) **Glass Thickness:** 5/16 in. (8 mm) Weight: 156 lbs (70.8 kg) Frame type: Frameless **Opening:** Reversible **Door adjustment:** 2 in. Minimum access: 22 1/2 (572 mm) Maximum access: 24 1/2 (572 mm)