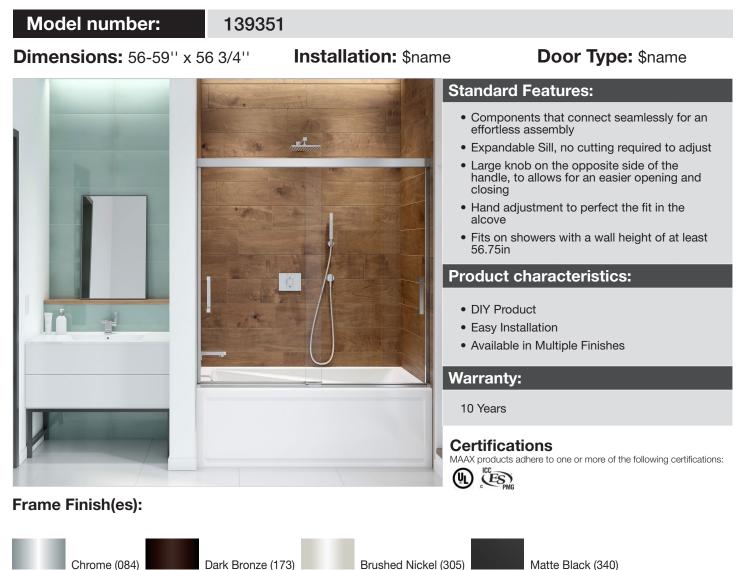

# Incognito 57 Sliding Tub Door 56-59 x 56 3/4 in. 6 mm

Model number:

139351

Dimensions: 56-59" x 56 3/4"

Installation: \$name

All dimensions are approximate. Structure measurements must be verified against the unit to ensure proper fit.

**Dimensions:** 

56-59 x 56 3/4 in. (1422-1499 x 1441 mm)