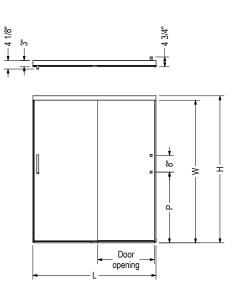

#### STANDARD

| Code   | Description                      | н       | w       | L Adjustable | Door<br>Opening   | Р       | Wall<br>adjustment |
|--------|----------------------------------|---------|---------|--------------|-------------------|---------|--------------------|
| 139349 | lncognito 6mm 70 1/2" x 44 - 47" | 70 1/2" | 68 3/8" | 44" - 47"    | 17 1/8" - 21 1/8" | 33 7/8" | 1/2"               |
| 139350 | Incognito 6mm 70 1/2" x 56 - 59" | 70 1/2" | 68 3/8" | 56" - 59"    | 23 1/8" - 27 1/8" | 33 7/8" | 1/2"               |
| 139351 | Incognito 6mm 56 3/4" x 56 - 59" | 56 3/4" | 54 5/8" | 56" - 59"    | 23 1/8" - 27 1/8" | 18 7/8" | 1/2"               |
| 139352 | Incognito 8mm 70 1/2" x 44 - 47" | 70 1/2" | 68 3/8" | 44" - 47"    | 17 1/8" - 21 1/8" | 33 7/8" | 1/2"               |
| 139353 | Incognito 8mm 70 1/2" x 56 - 59" | 70 1/2" | 68 3/8" | 56" - 59"    | 17 1/8" - 21 1/8" | 33 7/8" | 1/2"               |
| 139354 | Incognito 8mm 56 3/4" x 56 - 59" | 56 3/4" | 54 5/8" | 56" - 59"    | 23 1/8" - 27 1/8" | 18 7/8" | 1/2"               |

All dimensions are approximate. Structure measurements must be verified against the unit to ensure proper fit.

**Dimensions:** 

56-59 x 56 3/4 in. (1422-1499 x 1441 mm)