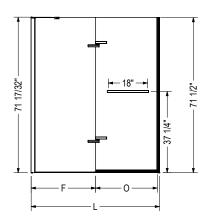

# Reveal Sleek 71 Pivot Shower Door 56-59 x 71 ½ in. 8 mm

**Model number:** 

139580

**Dimensions:** 56-59" x 71 1/2" **Installation:** Alcove **Door type:** Pivot

STANDARD

| Code   | Description                              | L                 | F       | 0                 |
|--------|------------------------------------------|-------------------|---------|-------------------|
| 139575 | Reveal Sleek 71 1/2" x 32 1/2" - 35 1/2" | 32 1/2" - 35 1/2" | 5 3/8"  | 23 3/4" - 26 3/4" |
| 139576 | Reveal Sleek 71 1/2" x 38" - 41"         | 38" - 41"         | 10 7/8" | 23 3/4" - 26 3/4" |
| 139577 | Reveal Sleek 71 1/2" x 41 1/2" - 44 1/2" | 41 1/2" - 44 1/2" | 14 3/8" | 23 3/4" - 26 3/4" |
| 139578 | Reveal Sleek 71 1/2" x 44" - 47"         | 44" - 47"         | 16 7/8" | 23 3/4" - 26 3/4" |
| 139579 | Reveal Sleek 71 1/2" x 51 1/2" - 54 1/2" | 51 1/2" - 54 1/2" | 24 3/8" | 23 3/4" - 26 3/4" |
| 139580 | Reveal Sleek 71 1/2" x 56" - 59"         | 56" - 59"         | 28 7/8" | 23 3/4" - 26 3/4" |

<sup>-</sup> Wall adjustment = 3/4"

All dimensions are approximate. Structure measurements must be verified against the unit to ensure proper fit.

Dimensions:

56-59 x 71 1/2 in.
(1422-1499 x 1816 mm)

Glass Thickness:

3 in.

Maximum access:

Minimum access:

26 3/4 (603 mm)

23 3/4 (603 mm)

|   | Project:        |
|---|-----------------|
|   | Contractor:     |
|   | Representative: |
|   | Date:           |
|   | Tel:            |
|   | Notes:          |
|   |                 |
| _ |                 |