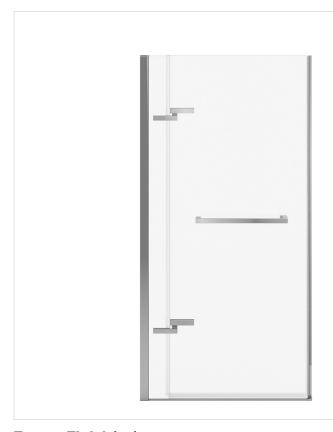

# Reveal Sleek 71 Pivot Shower Door 56-59 x 71 ½ in. 8 mm

Model number: 139580

**Dimensions:** 56-59" x 71 1/2" **Installation:** Alcove **Door type:** Pivot

## Product characteristics:

- 8mm Tempered Glass
- Utile Compatible
- Wide Opening