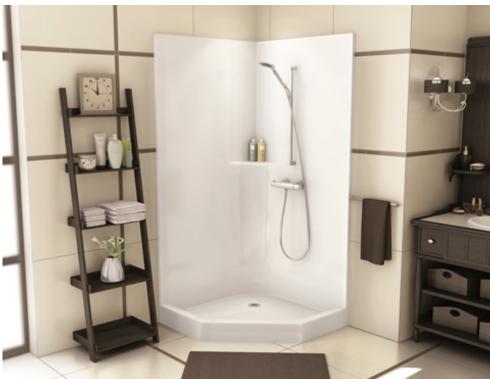

## **MAAX SUBMITTAL SPECIFICATIONS**

CSS36

#### **MODEL NUMBER 140007**

DIMENSIONS: 38" x 38" x 78" Fiberglass

## STANDARD FEATURES

- 1-piece neo-angle corner shower without roof cap
- Integrated shelf
- Center drain

#### **OPTIONS**

- PVC quick caulking shower drain with Chrome or Brushed Nickel grid
- ABS shower drain with Chrome stainless steel grid
- ABS shower drain with ABS grid