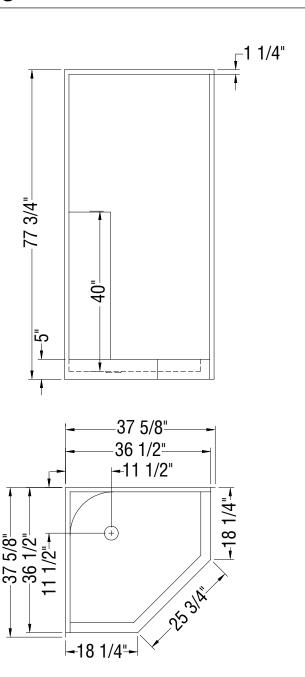

## **MAAX SUBMITTAL SPECIFICATIONS**

CSS36

#### **MODEL NUMBER 140007**

DIMENSIONS: 38" x 38" x 78" Fiberglass









## STANDARD FEATURES

- 1-piece neo-angle corner shower without roof cap
- Integrated shelf
- Center drain

#### **OPTIONS**

- PVC quick caulking shower drain with Chrome or Brushed Nickel grid
- ABS shower drain with Chrome stainless steel grid
- ABS shower drain with ABS grid

#### **UNIQUE FEATURES**

None

#### SYSTEMS

None

#### **DOOR SELECTION**

Combine with MAAX's complete shower door offering visit www.maax.com

### **CERTIFICATIONS**

Maax products adhere to one or more of the following certifications:







www.maax.com

# **MAAX SUBMITTAL SPECIFICATIONS**



CSS36

**MODEL NUMBER 140007** 

## **TECHNICAL DRAWINGS**