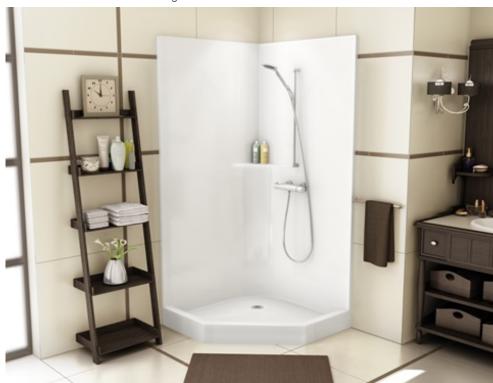

#### **MODEL NUMBER 140009**

DIMENSIONS: 42" x 42" x 78" Fiberglass

| Project :             |       |
|-----------------------|-------|
| Contractor :          |       |
| MAAX Representative : | Tel : |
| Date:                 |       |

### STANDARD FEATURES

- 1-piece neo-angle corner shower without roof cap
- Integrated shelf
- Center drain

#### **OPTIONS**

- PVC quick caulking shower drain with Chrome or Brushed Nickel grid
- ABS shower drain with Chrome stainless steel grid
- ABS shower drain with ABS grid