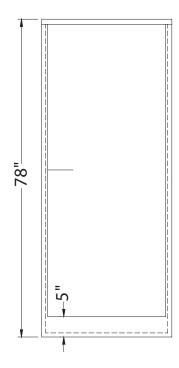

## **TECHNICAL DRAWINGS**

#### **MODEL NUMBER 140085**

DIMENSIONS: 32" x 33" x 78" Fiberglass

| Project :             |       |
|-----------------------|-------|
| Contractor :          |       |
| MAAX Representative : | Tel : |
| Date :                |       |