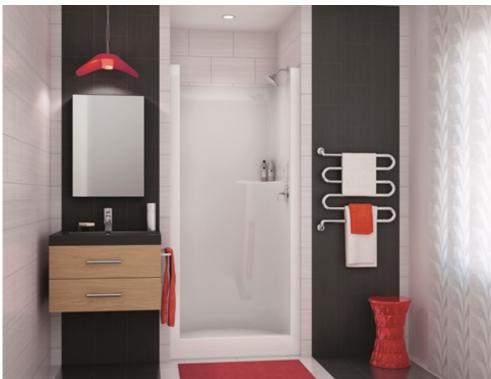

#### **MODEL NUMBER 140085**

DIMENSIONS: 32" x 33" x 78" Fiberglass

| Project :             |       |
|-----------------------|-------|
| Contractor :          |       |
| MAAX Representative : | Tel : |
| Date :                |       |

## STANDARD FEATURES

- 1-piece shower without roof cap
- Integrated shelf
- Center drain