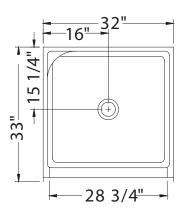

#### **MODEL NUMBER 140085**

DIMENSIONS: 32" x 33" x 78" Fiberglass

| Project :             |       |
|-----------------------|-------|
| Contractor :          |       |
| MAAX Representative : | Tel : |
| Date :                |       |

## **TECHNICAL DRAWINGS**