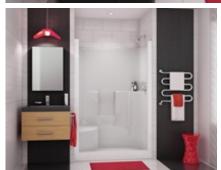

#### **MODEL NUMBER 140087**

DIMENSIONS: 48" x 36" x 75" Fiberglass

| Project :             |       |
|-----------------------|-------|
| Contractor :          |       |
| MAAX Representative : | Tel : |
| Date :                |       |

### STANDARD FEATURES

- 1-piece shower without roof cap
- Integrated seat (specify left or right) and shelves
- Center drain