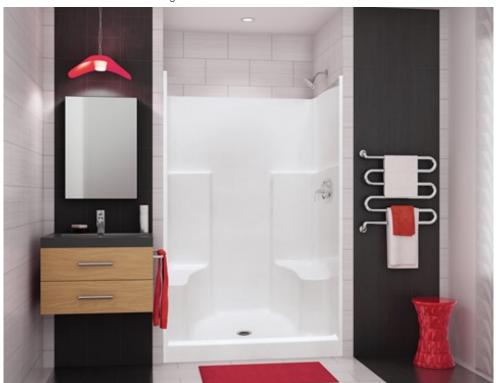

#### **MODEL NUMBER 140087**

DIMENSIONS: 48" x 36" x 75" Fiberglass

| Project :             |       |
|-----------------------|-------|
| Contractor :          |       |
| MAAX Representative : | Tel : |
| Date :                |       |

### STANDARD FEATURES

- 1-piece shower without roof cap
- Integrated seat (specify left or right) and shelves
- Center drain