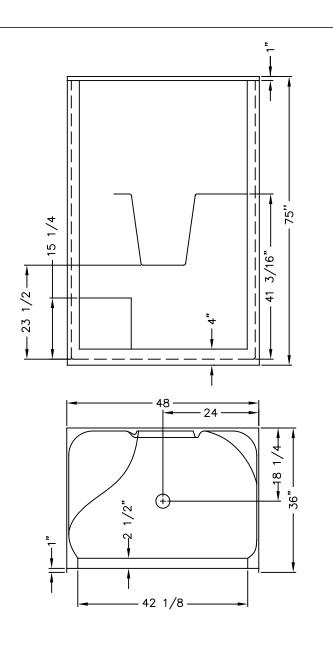

#### **MODEL NUMBER 140087**

DIMENSIONS: 48" x 36" x 75" Fiberglass

| Project :             |       |
|-----------------------|-------|
| Contractor :          |       |
| MAAX Representative : | Tel : |
| Date :                |       |

## **TECHNICAL DRAWINGS**

All dimensions are approximate. Structure measurements. must be verified against the unit to ensure proper fit.