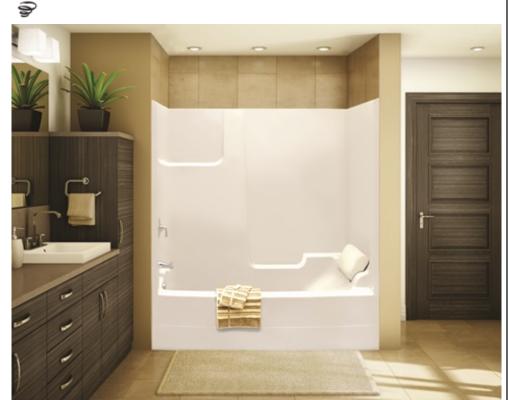

#### STANDARD FEATURES

- 1-piece tub shower without roof cap
- Integrated shelf, headrest and soap dish
- White cushion included

#### **OPTIONS**

- Metal trim kit for whirlpool and combined systems
- One chromatherapy light

#### SYSTEMS

S MAAX Professional Whirlpool