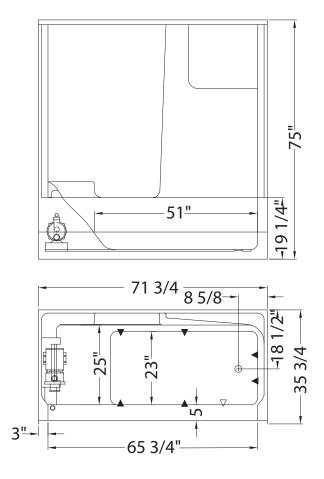

### **TECHNICAL DRAWINGS**

 (▲): Indicates Whirlpool jets positioning
(△): Indicates suction positioning
All dimensions are approximate. Structure measurements must be verified against the unit to ensure proper fit.