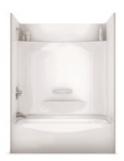

# **KDTS 3060**

#### **MODEL NUMBER 145006**

DIMENSIONS: 60" x 30" x 78" Fiberglass

| Project :             |       |
|-----------------------|-------|
| Contractor :          |       |
| MAAX Representative : | Tel : |
| Date :                |       |

## STANDARD FEATURES

- Product available with or without Above-the-Floor Rough (AFR) feature
- 4-piece tub shower
- Large top corner shelves, wide soap dish and standard acrylic handle
- Unique feature: pin system for easy front installation
- Optional wall reinforcement and grab bars
- All grab bars can support up to 300 lbs