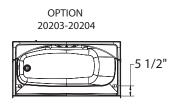

#### **OPTIONS**

- 18" Modern straight grab bar
- 24" Modern straight grab bar
- Wall reinforcement (one wall)
- One 12-in. handle with metallic finish

## **TECHNICAL DRAWINGS**