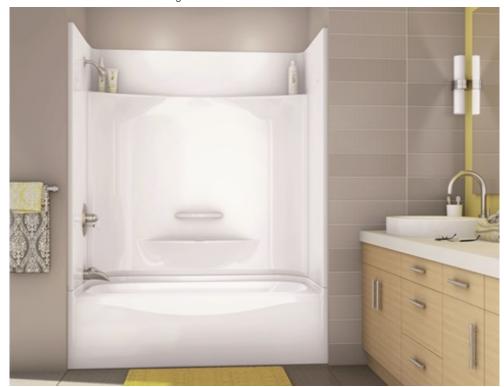

# **KDTS 3060**

#### **MODEL NUMBER 145006**

DIMENSIONS: 60" x 30" x 78" Fiberglass

| Project :             |       |
|-----------------------|-------|
| Contractor :          |       |
| MAAX Representative : | Tel : |
| Date :                |       |

## STANDARD FEATURES

- Product available with or without Above-the-Floor Rough (AFR) feature
- 4-piece tub shower
- Large top corner shelves, wide soap dish and standard acrylic handle
- Unique feature: pin system for easy front installation
- Optional wall reinforcement and grab bars
- All grab bars can support up to 300 lbs