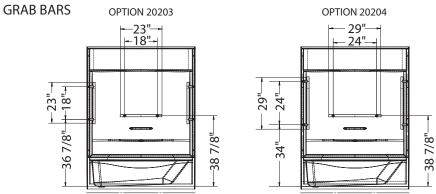

#### **OPTIONS**

- 18" Modern straight grab bar
- 24" Modern straight grab bar
- Wall reinforcement (one wall)
- One 12-in. handle with metallic finish

## **TECHNICAL DRAWINGS**