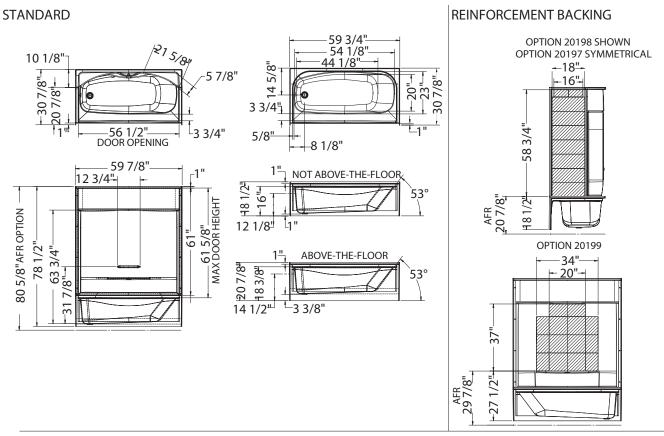

ture
- 4-piece tub shower
- Large top corner shelves, wide soap dish and standard acrylic handle
- Unique feature: pin system for easy front installation
- Optional wall reinforcement and grab bars
- All grab bars can support up to 300 lbs

#### **OPTIONS**

- 18" Modern straight grab bar
- 24" Modern straight grab bar
- Wall reinforcement (one wall)
- One 12-in. handle with metallic finish

#### **UNIQUE FEATURES**

- PIN system
- KDS Series Installation

#### **SYSTEMS**

None

#### DOOR SELECTION

Combine with MAAX's complete shower door offering visit www.maax.com

#### **CERTIFICATIONS**

Maax products adhere to one or more of the following certifications:







www.maax.com

# **MAAX SUBMITTAL SPECIFICATIONS**



# **KDTS 3060**

**MODEL NUMBER 145006** 

## **TECHNICAL DRAWINGS**