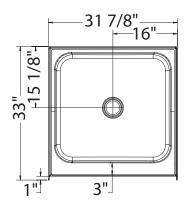

#### **MODEL NUMBER 145021**

DIMENSIONS: 32" x 32" x 7" Fiberglass

| Project :             |      |
|-----------------------|------|
| Contractor :          |      |
| MAAX Representative : | Tel: |
| Date :                |      |

## **TECHNICAL DRAWINGS**