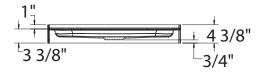

#### **NOT ABOVE-THE-FLOOR**

### STANDARD FEATURES

- 3 3/8" Low threshold base
- Above-the-Floor Rough (AFR)
- Integrated tiling flange
- Textured floor
- Center drain