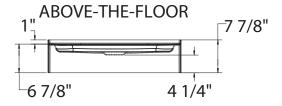

### STANDARD FEATURES

- 3 3/8" Low threshold base
- Above-the-Floor Rough (AFR)
- Integrated tiling flange
- Textured floor
- Center drain

#### **UNIQUE FEATURES**

- Tiling Flange
- Above-the-Floor Rough (AFR)