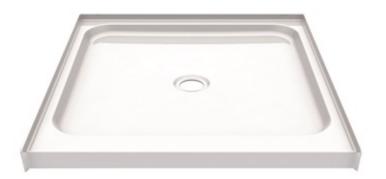

### STANDARD FEATURES

- 3 3/8" Low threshold base
- Above-the-Floor Rough (AFR)
- Integrated tiling flange
- Textured floor
- Center drain

#### **UNIQUE FEATURES**

- Tiling Flange
- Above-the-Floor Rough (AFR)