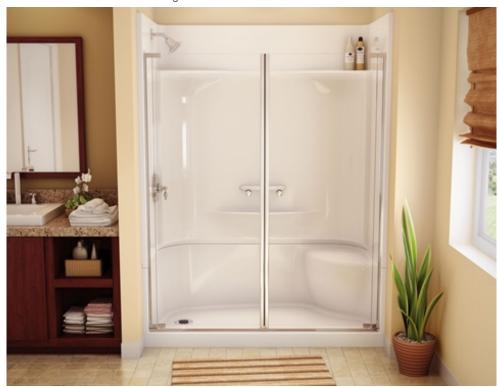

## STANDARD FEATURES

- Product available with or without Above-the-floor rough
- 4-piece shower with threshold base
- Large top corner shelves, wide soap dish and acrylic handle
- Right seat, left seat or no seat configuration
- Unique feature: pin system for easy front installation
- All grab bars can support up to 300 lbs

#### **UNIQUE FEATURES**

PIN system