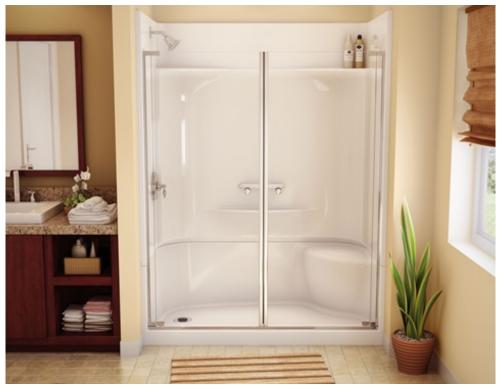

#### STANDARD FEATURES

- Product available with or without Above-the-Floor Rough
- 4-piece shower with low threshold base
- Large top corner shelves, wide soap dish and standard acrylic handle
- Right seat, left seat or no seat configuration
- Unique feature: pin system for easy front installation
- All grab bars can support up to 300 lbs

#### **UNIQUE FEATURES**

- Above-the-Floor Rough (AFR)
- PIN system

#### DOOR SELECTION

Combine with MAAX's complete shower door offering visit www.maax.com