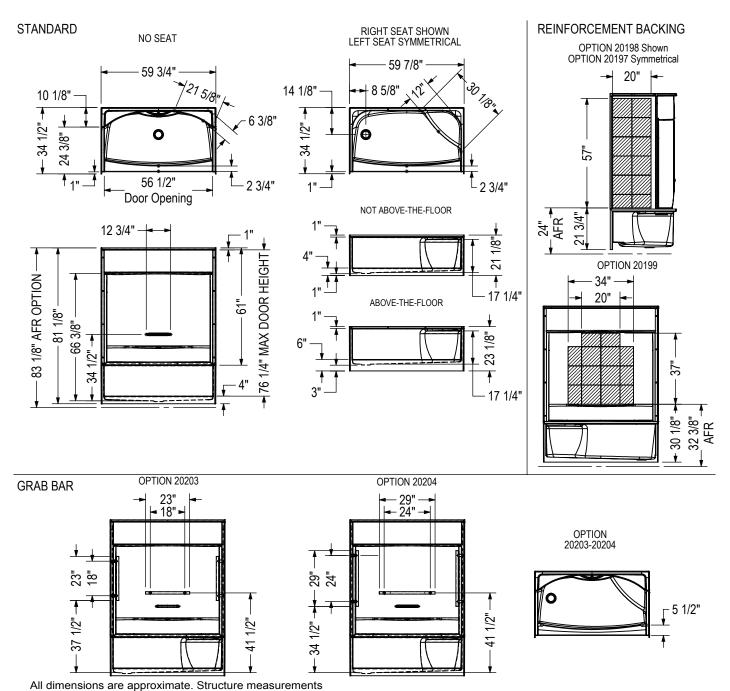

low threshold base
- Large top corner shelves, wide soap dish and standard acrylic handle
- Right seat, left seat or no seat configuration
- Unique feature: pin system for easy front installation
- All grab bars can support up to 300 lbs

#### **OPTIONS**

- 18" Modern straight grab bar
- 24" Modern straight grab bar
- Wall reinforcement (one wall)
- One 12-in. handle with metallic finish

#### **UNIQUE FEATURES**

- Above-the-Floor Rough (AFR)
- PIN system

#### SYSTEMS

None

#### DOOR SELECTION

Combine with MAAX's complete shower door offering visit www.maax.com

#### **CERTIFICATIONS**

Maax products adhere to one or more of the following certifications:







www.maax.com

## **MAAX SUBMITTAL SPECIFICATIONS**



# **KDS 3460**

**MODEL NUMBER 145042** 

#### **TECHNICAL DRAWINGS**