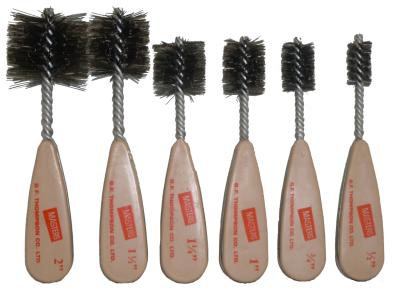

## FITTING BRUSHES

MASTER® HEAVY DUTY FITTING BRUSHES are the highest quality brushes available for cleaning copper fittings. This heavy duty unit is made of heavy gauge galvanized stem wire and oil tempered, high carbon level fill wire with double stem (4 wire) double spiral construction. The 4 wire stem is firmly secured in the hand-contoured handle.

MASTERS® ECONOMY FITTING
BRUSHES are an economical
alternative to the Heavy Duty offering.
They feature a single stem (2 wire)
spiral construction.

| Catalogue<br>Number | Description                           | Quantity per Case | Approximate Case<br>Shipping Weight |        |
|---------------------|---------------------------------------|-------------------|-------------------------------------|--------|
| FB50HD              | 1/2" Heavy Duty, Double-Wound Brush   | 10                | 2 lbs                               | 0.9 kg |
| FB75HD              | 3/4" Heavy Duty, Double-Wound Brush   | 10                | 2 lbs                               | 0.9 kg |
| FB100HD             | 1" Heavy Duty, Double-Wound Brush     | 10                | 2 lbs                               | 0.9 kg |
| FB125HD             | 1-1/4" Heavy Duty, Double-Wound Brush | 1                 | 0.2 lbs                             | 0.1 kg |
| FB150HD             | 1-1/2" Heavy Duty, Double-Wound Brush | 1                 | 0.2 lbs                             | 0.1 kg |
| FB200HD             | 2" Heavy Duty, Double-Wound Brush     | 1                 | 0.2 lbs                             | 0.1 kg |
| FB50E               | 1/2" Economy, Single-Wound Brush      | 10                | 1 lb                                | 0.5 kg |
| FB75E               | 3/4" Economy, Single-Wound Brush      | 10                | 1 lb                                | 0.5 kg |
| FB100E              | 1" Economy, Single-Wound Brush        | 10                | 1 lb                                | 0.5 kg |

High Quality

Heavy Duty

Brushes

Economical
> Alternative
Brushes