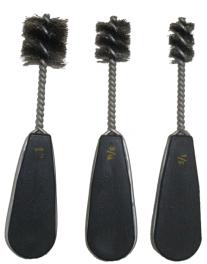

MASTERS® ECONOMY FITTING
BRUSHES are an economical
alternative to the Heavy Duty offering.
They feature a single stem (2 wire)
spiral construction.

| Catalogue<br>Number | Description                           | Quantity per Case | Approximate Case<br>Shipping Weight |        |
|---------------------|---------------------------------------|-------------------|-------------------------------------|--------|
| FB50HD              | 1/2" Heavy Duty, Double-Wound Brush   | 10                | 2 lbs                               | 0.9 kg |
| FB75HD              | 3/4" Heavy Duty, Double-Wound Brush   | 10                | 2 lbs                               | 0.9 kg |
| FB100HD             | 1" Heavy Duty, Double-Wound Brush     | 10                | 2 lbs                               | 0.9 kg |
| FB125HD             | 1-1/4" Heavy Duty, Double-Wound Brush | 1                 | 0.2 lbs                             | 0.1 kg |
| FB150HD             | 1-1/2" Heavy Duty, Double-Wound Brush | 1                 | 0.2 lbs                             | 0.1 kg |
| FB200HD             | 2" Heavy Duty, Double-Wound Brush     | 1                 | 0.2 lbs                             | 0.1 kg |
| FB50E               | 1/2" Economy, Single-Wound Brush      | 10                | 1 lb                                | 0.5 kg |
| FB75E               | 3/4" Economy, Single-Wound Brush      | 10                | 1 lb                                | 0.5 kg |
| FB100E              | 1" Economy, Single-Wound Brush        | 10                | 1 lb                                | 0.5 kg |

High Quality

Heavy Duty

Brushes

Economical
> Alternative
Brushes