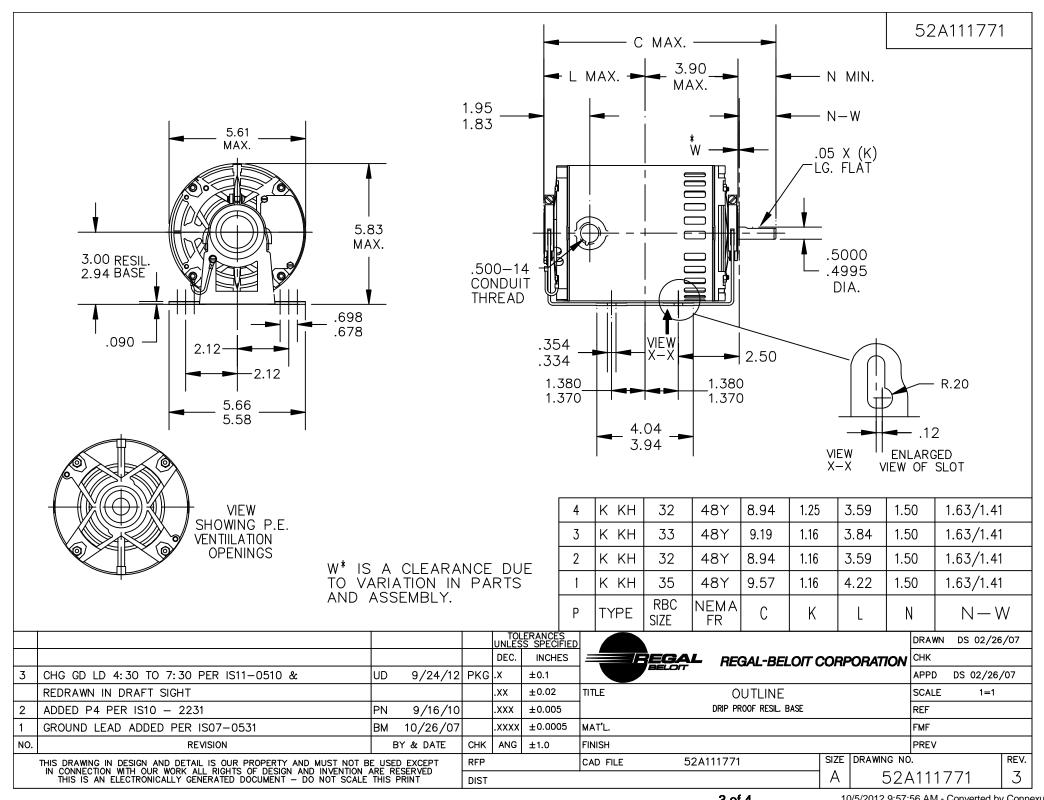

## **Technical Specifications**

| Electrical Type    | Split Phase    | Starting Method       | SM                         |
|--------------------|----------------|-----------------------|----------------------------|
| Poles              | 4              | Rotation              | Clockwise/Counterclockwise |
| Mounting           | Resilient Base | Motor Orientation     | ANY                        |
| Drive End Bearing  | BALL           | Opp Drive End Bearing | BALL                       |
| Frame Material     | Rolled Steel   | Overall Length        | 8.94 in                    |
| Frame Length       | 5.16 in        | Shaft Diameter        | 0.500 in                   |
| Shaft Extension    | 1.5 in         |                       |                            |
| Connection Drawing | 52A105379AA    | Outline Drawing       | 52A111771P2                |