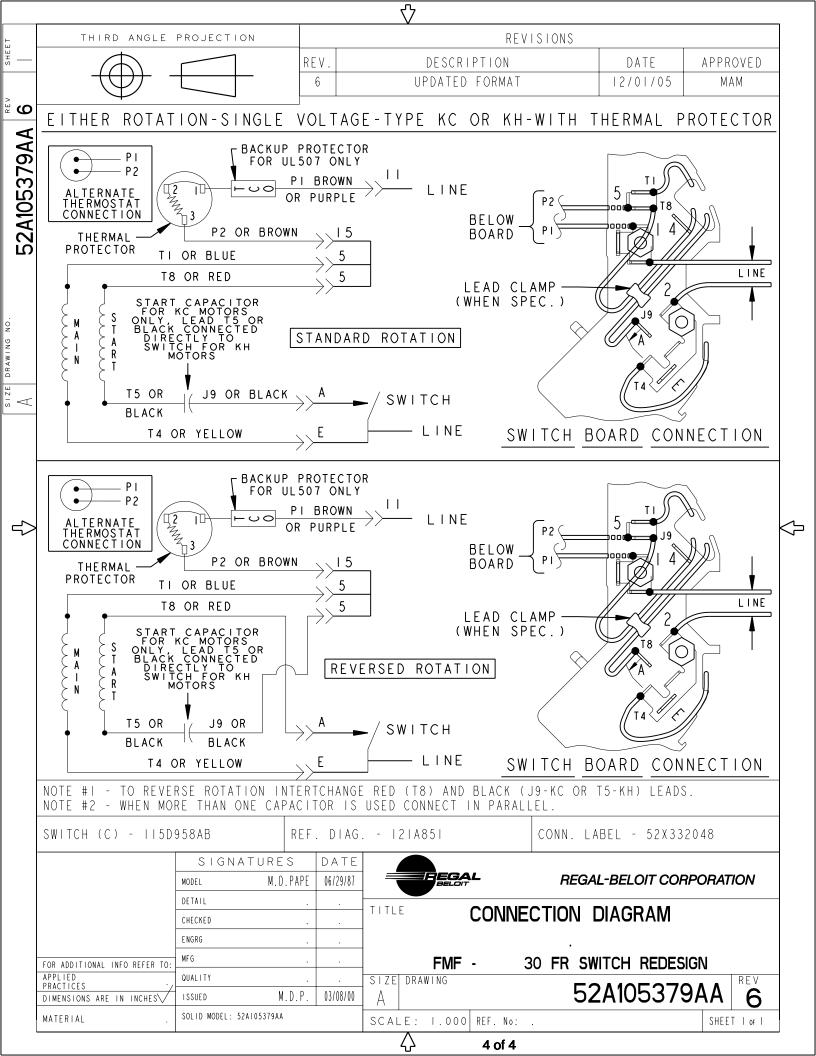

## **Technical Specifications**

| Electrical Type    | Split Phase    | Starting Method       | SM                         |
|--------------------|----------------|-----------------------|----------------------------|
| Poles              | 4              | Rotation              | Clockwise/Counterclockwise |
| Mounting           | Resilient Base | Motor Orientation     | ANY                        |
| Drive End Bearing  | BALL           | Opp Drive End Bearing | BALL                       |
| Frame Material     | Rolled Steel   | Overall Length        | 8.94 in                    |
| Frame Length       | 5.16 in        | Shaft Diameter        | 0.500 in                   |
| Shaft Extension    | 1.5 in         |                       |                            |
| Connection Drawing | 52A105379AA    | Outline Drawing       | 52A111771P2                |