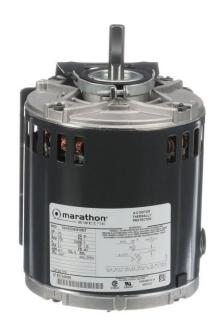

## PRODUCT INFORMATION PACKET

Model No: 5KH32DN5618T Catalog No: 5KH32DN5618T

Fan and Blower Motor, 0.25 HP, 1 Ph, 60 Hz, 115 V, 1800 RPM, 48Y Frame, OPEN

Product Information Packet: Model No: 5KH32DN5618T, Catalog No:5KH32DN5618T Fan and Blower Motor, 0.25 HP, 1 Ph, 60 Hz, 115 V, 1800 RPM, 48Y Frame, OPEN

## Nameplate Specifications

| Phase                      | 1          | Output HP              | 0.25 Hp       |  |
|----------------------------|------------|------------------------|---------------|--|
| Output KW                  | 0.19 kW    | Voltage                | 115 V         |  |
| Speed                      | 1725 rpm   | Service Factor         | 1.35          |  |
| Frame                      | 48Y        | Enclosure              | Open Enclosed |  |
| Thermal Protection         | Automatic  | Efficiency             | 51.9 %        |  |
| Ambient Temperature        | 40 °C      | Frequency              | 60 Hz         |  |
| Current                    | 5.1 A      | Power Factor           | 0             |  |
| Duty                       | Continuous | Insulation Class       | В             |  |
| KVA Code                   | Р          | Drive End Bearing Size | 6203          |  |
| Opp Drive End Bearing Size | 6203       | UL                     | Recognized    |  |
| CSA                        | Yes        | CE                     | N             |  |
| Number of Speeds           | 1          |                        |               |  |

## **Technical Specifications**

| Electrical Type    | Split Phase    | Starting Method       | SM                         |
|--------------------|----------------|-----------------------|----------------------------|
| Poles              | 4              | Rotation              | Clockwise/Counterclockwise |
| Mounting           | Resilient Base | Motor Orientation     | ANY                        |
| Drive End Bearing  | BALL           | Opp Drive End Bearing | BALL                       |
| Frame Material     | Rolled Steel   | Overall Length        | 8.94 in                    |
| Frame Length       | 5.16 in        | Shaft Diameter        | 0.500 in                   |
| Shaft Extension    | 1.5 in         |                       |                            |
| Connection Drawing | 52A105379AA    | Outline Drawing       | 52A111771P2                |