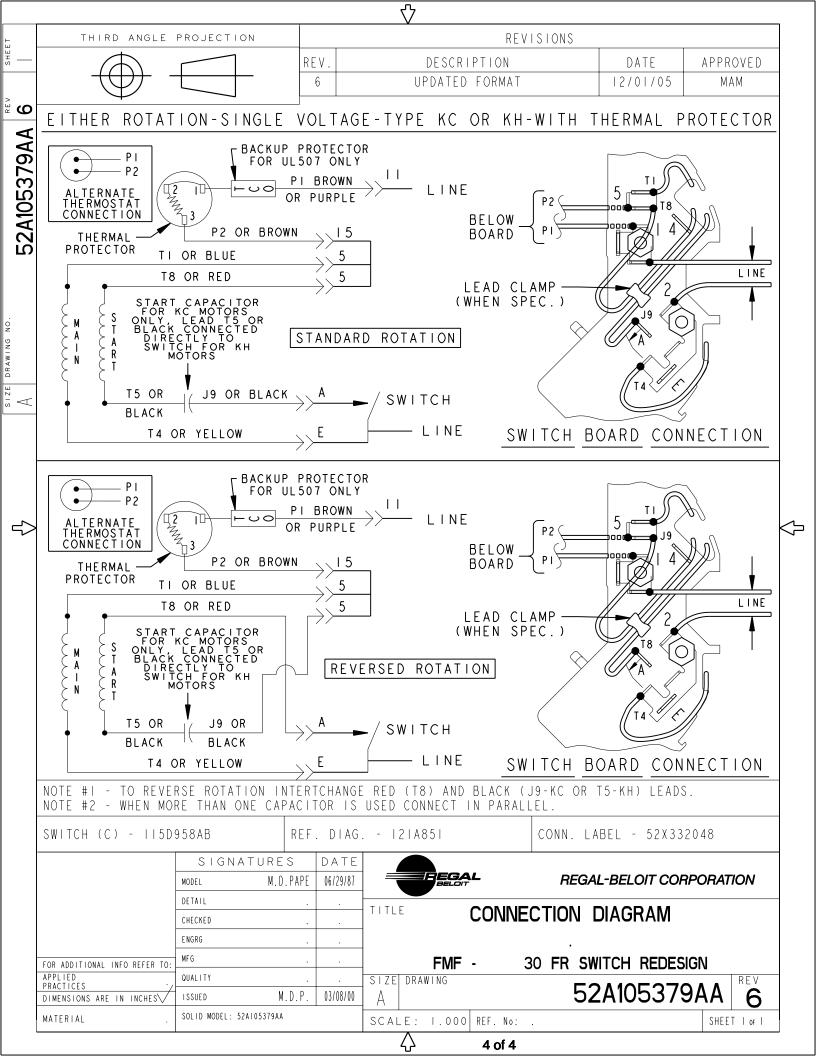

## **Technical Specifications**

| Electrical Type   | Split Phase    | Starting Method       | SM                         |
|-------------------|----------------|-----------------------|----------------------------|
| Poles             | 4              | Rotation              | Clockwise/Counterclockwise |
| Mounting          | Resilient Base | Motor Orientation     | ANY                        |
| Drive End Bearing | BALL           | Opp Drive End Bearing | BALL                       |
| Frame Material    | Rolled Steel   | Overall Length        | 8.94 in                    |
| Frame Length      | 5.16 in        | Shaft Diameter        | 0.500 in                   |
| Shaft Extension   | 1.5 in         | Thru-bolts Extension  | 0 in                       |
| Outline Drawing   | 52A111771P2    | Connection Drawing    | 52A105379AA                |