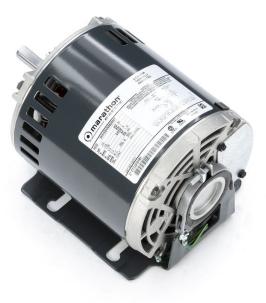

## **PRODUCT INFORMATION PACKET**

Model No: 5KH32HN5620T Catalog No: HG711 Fan and Blower Motor, 0.33 HP, 1 Ph, 60 Hz, 115 V, 1800 RPM, 48Y Frame, OPEN

Regal and Marathon are trademarks of Regal Rexnord Corporation or one of its affiliated companies. ©2023 Regal Rexnord Corporation, All Rights Reserved. MC017097E

Product Information Packet: Model No: 5KH32HN5620T, Catalog No:HG711 Fan and Blower Motor, 0.33 HP, 1 Ph, 60 Hz, 115 V, 1800 RPM, 48Y Frame, OPEN