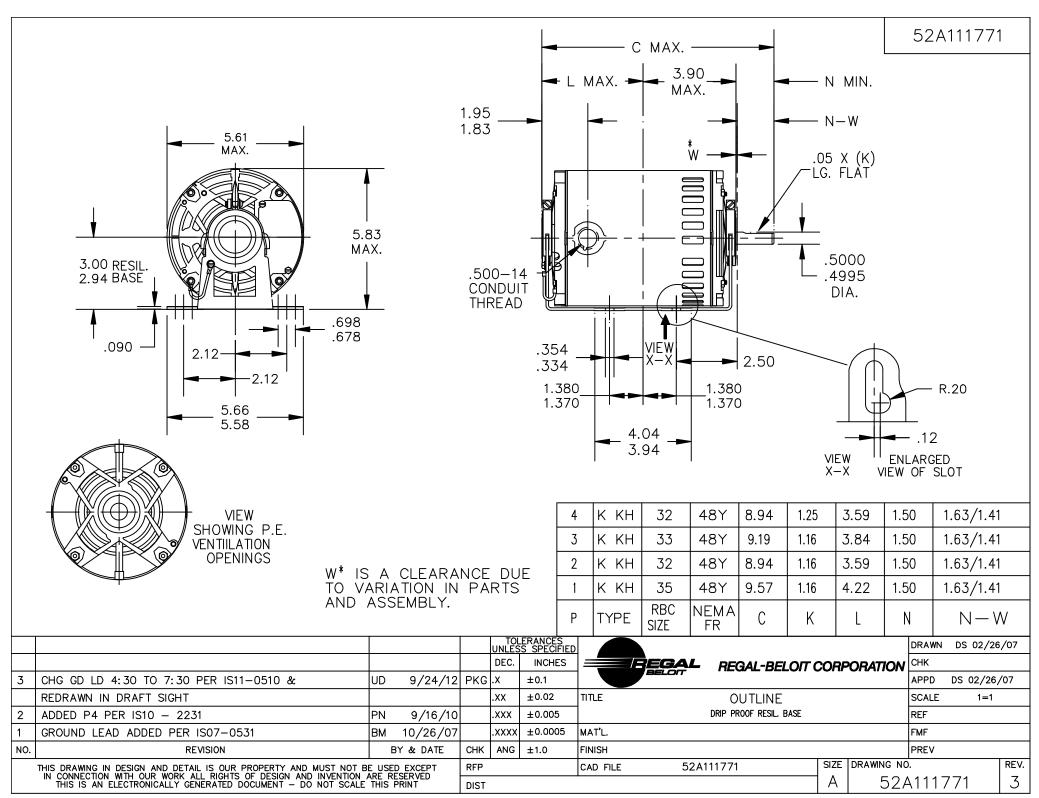

## **Technical Specifications**

| Electrical Type   | Split Phase    | Starting Method       | SM                         |
|-------------------|----------------|-----------------------|----------------------------|
| Poles             | 4              | Rotation              | Clockwise/Counterclockwise |
| Mounting          | Resilient Base | Motor Orientation     | ANY                        |
| Drive End Bearing | BALL           | Opp Drive End Bearing | BALL                       |
| Frame Material    | Rolled Steel   | Overall Length        | 8.94 in                    |
| Frame Length      | 5.16 in        | Shaft Diameter        | 0.500 in                   |
| Shaft Extension   | 1.5 in         | Thru-bolts Extension  | 0 in                       |
| Outline Drawing   | 52A111771P2    | Connection Drawing    | 52A105379AA                |