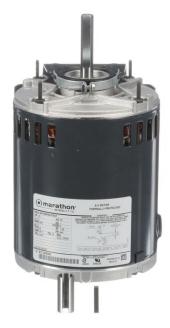

## **PRODUCT INFORMATION PACKET**

Model No: 5KH35MNA519T Catalog No: 5KH35MNA519T Fan and Blower Motor, 0.50 HP, 1 Ph, 60 Hz, 115 V, 1800 RPM, 48Y Frame, OPEN

Regal and Leeson are trademarks of Regal Rexnord Corporation or one of its affiliated companies. ©2024 Regal Rexnord Corporation, All Rights Reserved. MC017097E

Product Information Packet: Model No: 5KH35MNA519T, Catalog No:5KH35MNA519T Fan and Blower Motor, 0.50 HP, 1 Ph, 60 Hz, 115 V, 1800 RPM, 48Y Frame, OPEN

## Nameplate Specifications

| Phase                      | 1          | Output HP              | 0.50 Hp       |
|----------------------------|------------|------------------------|---------------|
| Output KW                  | 0.37 kW    | Voltage                | 115 V         |
| Speed                      | 1725 rpm   | Service Factor         | 1.25          |
| Frame                      | 48Y        | Enclosure              | Open Enclosed |
| Thermal Protection         | Automatic  | Efficiency             | 65.4 %        |
| Ambient Temperature        | 40 °C      | Frequency              | 60 Hz         |
| Current                    | 7.9 A      | Power Factor           | 0             |
| Duty                       | Continuous | Insulation Class       | В             |
| KVA Code                   | Ν          | Drive End Bearing Size | 6203          |
| Opp Drive End Bearing Size | 6203       | UL                     | Recognized    |
| CSA                        | Yes        | CE                     | Ν             |
| Number of Speeds           | 1          |                        |               |

## **Technical Specifications**

| Electrical Type   | Split Phase    | Starting Method       | SM                         |
|-------------------|----------------|-----------------------|----------------------------|
| Poles             | 4              | Rotation              | Clockwise/Counterclockwise |
| Mounting          | Resilient Base | Motor Orientation     | ANY                        |
| Drive End Bearing | BALL           | Opp Drive End Bearing | Ball                       |
| Frame Material    | Rolled Steel   | Overall Length        | 10.32 in                   |
| Frame Length      | 5.79 in        | Shaft Diameter        | 0.500 in                   |
| Shaft Extension   | 2.25 in        |                       |                            |
| Outline Drawing   | 52A113024P1    | Connection Drawing    | 52A105379AA                |