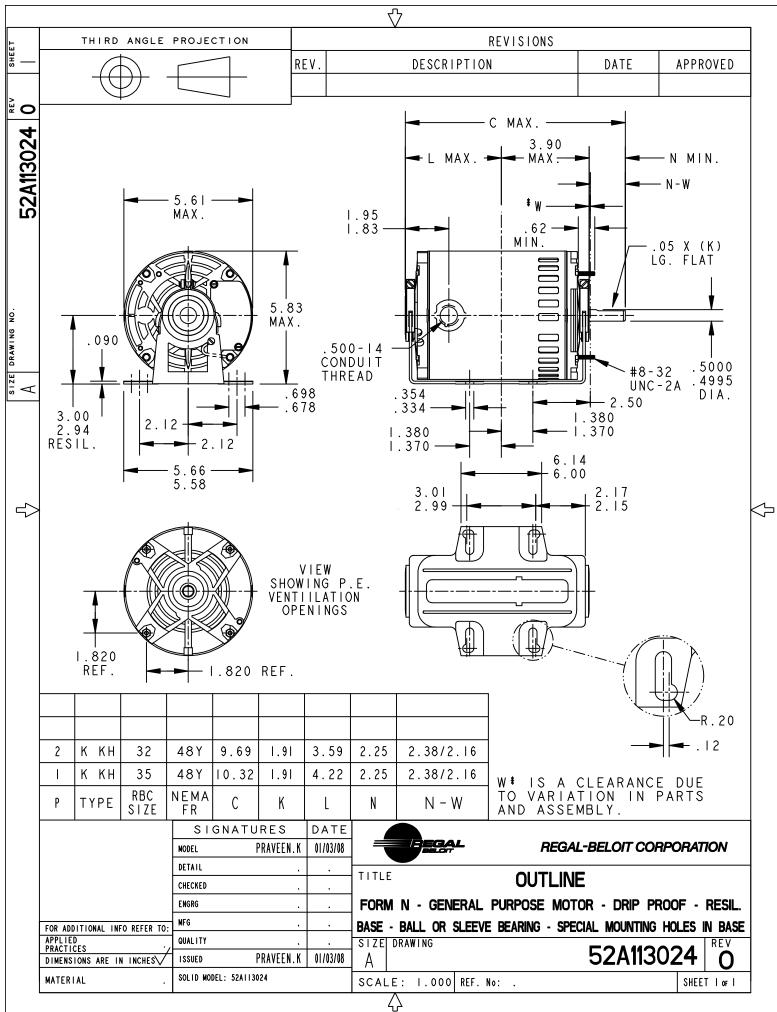

## **Technical Specifications**

| Electrical Type   | Split Phase    | Starting Method       | SM                         |
|-------------------|----------------|-----------------------|----------------------------|
| Poles             | 4              | Rotation              | Clockwise/Counterclockwise |
| Mounting          | Resilient Base | Motor Orientation     | ANY                        |
| Drive End Bearing | BALL           | Opp Drive End Bearing | Ball                       |
| Frame Material    | Rolled Steel   | Overall Length        | 10.32 in                   |
| Frame Length      | 5.79 in        | Shaft Diameter        | 0.500 in                   |
| Shaft Extension   | 2.25 in        |                       |                            |
| Outline Drawing   | 52A113024P1    | Connection Drawing    | 52A105379AA                |