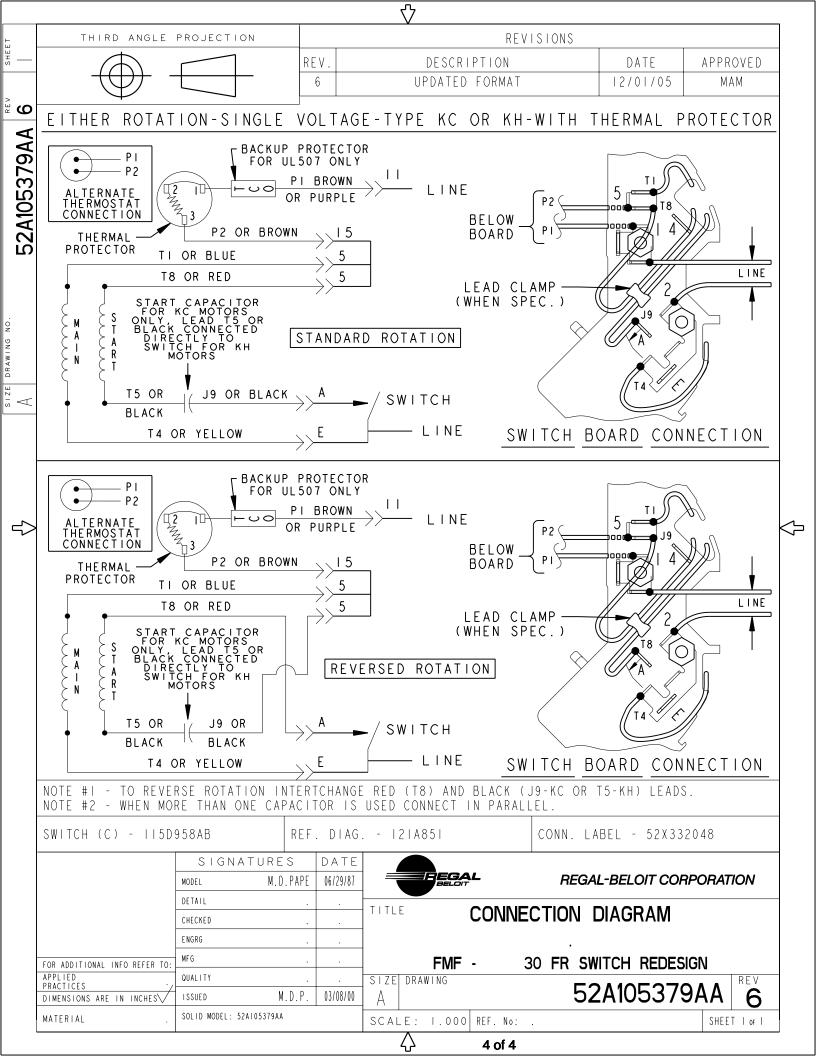

## **Technical Specifications**

| Electrical Type   | Split Phase    | Starting Method       | SM                         |
|-------------------|----------------|-----------------------|----------------------------|
| Poles             | 4              | Rotation              | Clockwise/Counterclockwise |
| Mounting          | Resilient Base | Motor Orientation     | ANY                        |
| Drive End Bearing | BALL           | Opp Drive End Bearing | Ball                       |
| Frame Material    | Rolled Steel   | Overall Length        | 10.32 in                   |
| Frame Length      | 5.79 in        | Shaft Diameter        | 0.500 in                   |
| Shaft Extension   | 2.25 in        |                       |                            |
| Outline Drawing   | 52A113024P1    | Connection Drawing    | 52A105379AA                |