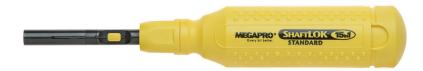

## THE SHAFTLOK DRIVER

FEATURES A LOCKING MECHANISM AND GROOVED BIT DESIGN THAT PREVENTS BITS FROM FALLING OUT

**PART# 151SL44** 

Patented Retractable Bit Cartridge!

**PRODUCT FEATURES** 

Handle is made from engineered nylon/ABS resin, Triax 1120

Patented EZ Guide™ Collar!

**Alloy Steel Shaft** 

End of Shaft is a

(1/4") Hex Nut Driver!

EZ Guide™ Collar helps maintain full contact between the bit and the screw for easier screw driving. Provides greater control!