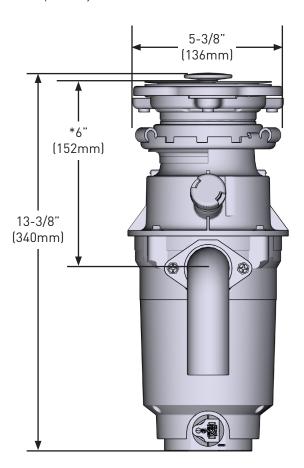

\*NOTE: Distance from bottom of the sink to center line of disposal discharge.

Add 1/2" (13mm) when a stainless steel sink is used.

# **SPECIFICATIONS**

Model: GXP50c

| Specification Detail          |                                               |
|-------------------------------|-----------------------------------------------|
| Horsepower                    | 1/2 HP                                        |
| Feed Type                     | Continuous                                    |
| On/Off Controls               | Wall Switch                                   |
| Motor Type                    | Permanent Magnet Motor                        |
| RPM (Revolutions per minute)  | 2600                                          |
| Weight                        | 7.75 lbs. / 3.5 kg                            |
| Volts                         | 115                                           |
| Hz/Amps                       | 60 / 4.5                                      |
| Drain Connection Size         | 1-1/2", 38mm                                  |
| Dishwasher Connection<br>Size | 7/8", 22mm                                    |
| Maximum Sink Thickness        | 1/2", 13mm                                    |
| Sink Drain Flange Finish      | Stainless Steel                               |
| Grind Component Material      | Galvanized Steel                              |
| Turntable Assembly            | Stainless Steel                               |
| Grind Chamber Material        | Corrosion Proof Glass<br>Filled Polypropylene |