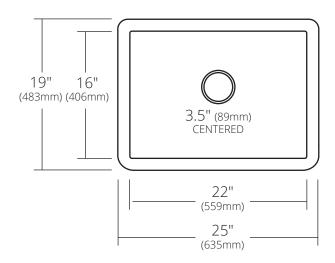

### **PRODUCT DETAILS**

- 25" x 19" x 10" OD (635mm x 483mm x 254mm)
- 22" x 16" x 9.5" ID (559mm x 406mm x 241mm)
- Hand hammered 16 gauge recycled copper
- · Apron extends 3" (76mm) on sides
- · 3.5" (89mm) drain opening