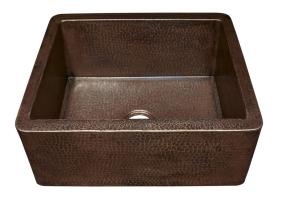

# **FARMHOUSE 25**

Farmhouse Series

FRONT VIEW

SIDE VIEW

CPK270 Antique CPK570 Brushed Nickel