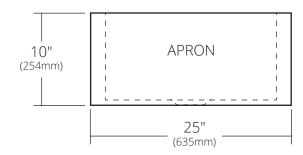

### **PRODUCT DETAILS**

- 25" x 19" x 10" OD (635mm x 483mm x 254mm)
- 22" x 16" x 9.5" ID (559mm x 406mm x 241mm)
- Hand hammered 16 gauge recycled copper
- · Apron extends 3" (76mm) on sides
- · 3.5" (89mm) drain opening