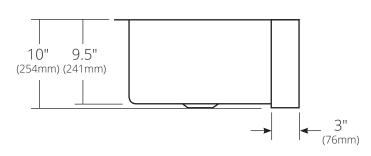

### **PRODUCT DETAILS**

- 25" x 19" x 10" OD (635mm x 483mm x 254mm)
- 22" x 16" x 9.5" ID (559mm x 406mm x 241mm)
- Hand hammered 16 gauge recycled copper
- · Apron extends 3" (76mm) on sides
- · 3.5" (89mm) drain opening