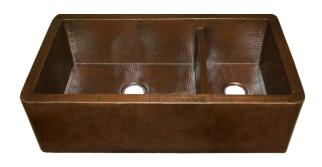

# **FARMHOUSE DUET PRO**

Farmhouse Series

TOP VIEW

CPK274 Antique CPK574 Brushed Nickel