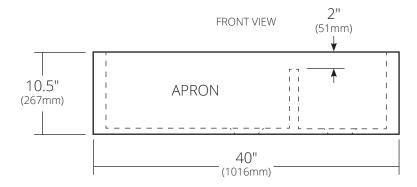

## **PRODUCT DETAILS**

- 40" x 22" x 10.5" OD (1016mm x 559mm x 267mm)
- Lg Basin: 24" x 18" x 10" ID (610mm x 457mm x 254mm)
- Sm Basin: 11.75" x 18" x 10" ID (298mm x 457mm x 254mm)
- Hand hammered 16 gauge recycled copper
- · Apron extends 3" (76mm) on sides