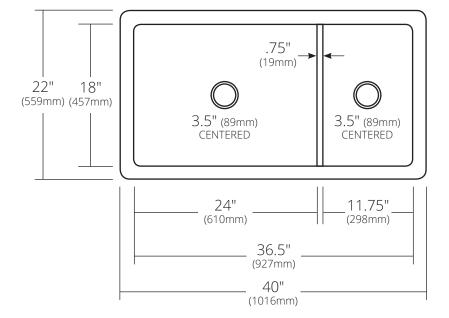

## **PRODUCT DETAILS**

- 40" x 22" x 10.5" OD (1016mm x 559mm x 267mm)
- Lg Basin: 24" x 18" x 10" ID (610mm x 457mm x 254mm)
- Sm Basin: 11.75" x 18" x 10" ID (298mm x 457mm x 254mm)
- Hand hammered 16 gauge recycled copper
- · Apron extends 3" (76mm) on sides