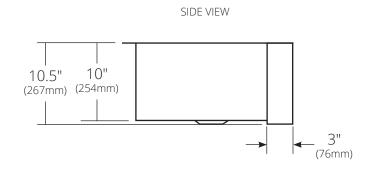

## **PRODUCT DETAILS**

- 40" x 22" x 10.5" OD (1016mm x 559mm x 267mm)
- Lg Basin: 24" x 18" x 10" ID (610mm x 457mm x 254mm)
- Sm Basin: 11.75" x 18" x 10" ID (298mm x 457mm x 254mm)
- Hand hammered 16 gauge recycled copper
- · Apron extends 3" (76mm) on sides