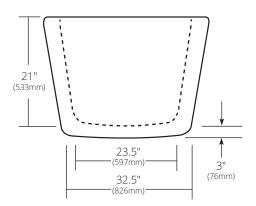

## **PRODUCT DETAILS**

- 64" x 36" x 24" OD (1626mm x 914mm x 610mm)
- 57" x 29" x 21" ID (1448mm x 737mm x 533mm)
- Hand hammered 16 gauge recycled copper
- 2" (51mm) drain opening
- 163lbs (73.9kg)