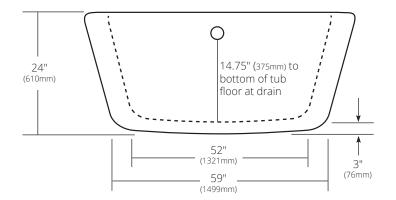

## **PRODUCT DETAILS**

- 64" x 36" x 24" OD (1626mm x 914mm x 610mm)
- 57" x 29" x 21" ID (1448mm x 737mm x 533mm)
- Hand hammered 16 gauge recycled copper
- 2" (51mm) drain opening
- 163lbs (73.9kg)