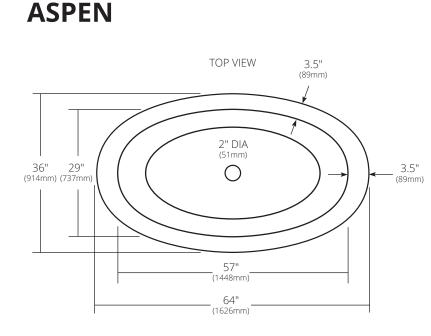

## **PRODUCT DETAILS**

- 64" x 36" x 24" OD (1626mm x 914mm x 610mm)
- 57" x 29" x 21" ID (1448mm x 737mm x 533mm)
- Hand hammered 16 gauge recycled copper
- 2" (51mm) drain opening
- 163lbs (73.9kg)