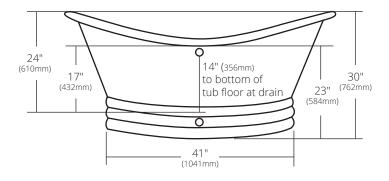

#### **PRODUCT DETAILS**

- 60" x 29" x 30" OD (1524mm x 737mm x 762mm)
- Hand hammered 16 gauge recycled copper
- 2" (51mm) drain opening
- 90lbs (40.8kg)