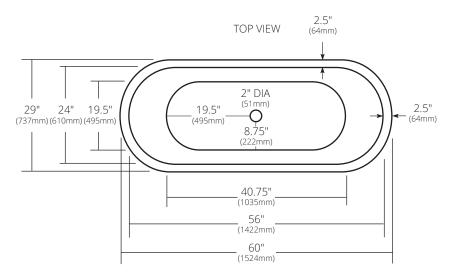

#### **PRODUCT DETAILS**

- 60" x 29" x 30" OD (1524mm x 737mm x 762mm)
- Hand hammered 16 gauge recycled copper
- 2" (51mm) drain opening
- 90lbs (40.8kg)