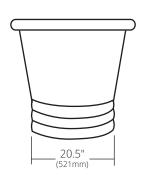

#### **PRODUCT DETAILS**

- 60" x 29" x 30" OD (1524mm x 737mm x 762mm)
- Hand hammered 16 gauge recycled copper
- 2" (51mm) drain opening
- 90lbs (40.8kg)