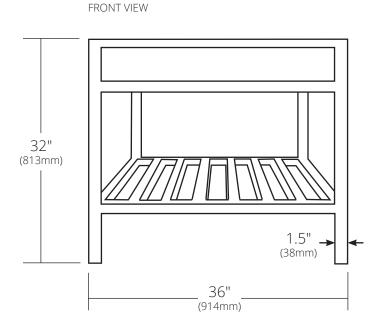

# **36" CUZCO VANITY**

Cuzco Collection

21.5"

(546mm)

SIDE VIEW

VNR362 Antique VNR365 Brushed Nickel VNR366 Carrara

### **PRODUCT DETAILS**

- 36"w x 21.5"d x 32"h (913mm x 546mm x 813mm)
- Handcrafted, powder-coated steel frame with hand-hammered recycled copper or Carrara marble panels