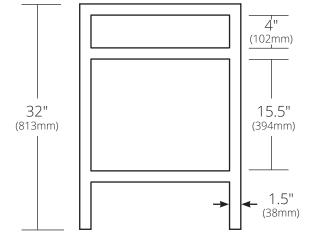

# **36" CUZCO VANITY**

Cuzco Collection

21.5"

(546mm)

SIDE VIEW

VNR362 Antique VNR365 Brushed Nickel VNR366 Carrara

### **PRODUCT DETAILS**

- 36"w x 21.5"d x 32"h (913mm x 546mm x 813mm)
- Handcrafted, powder-coated steel frame with hand-hammered recycled copper or Carrara marble panels