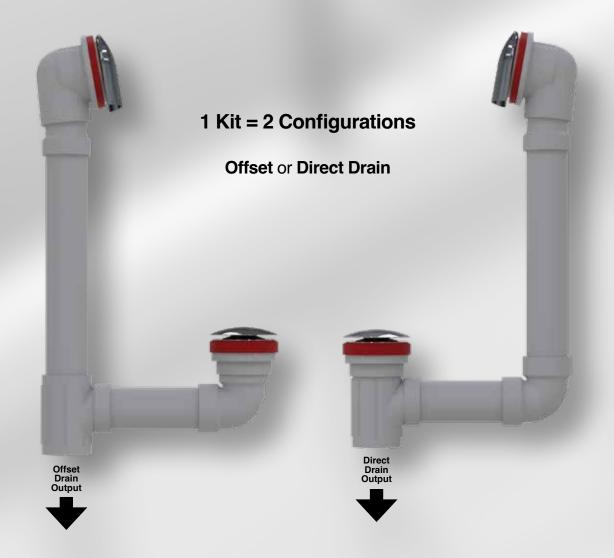

## The only Bath Waste you'll ever need.

2-in-1 Offset & Direct Bath waste configurations in one bag - and no wasted parts! Available in ABS and PVC models, with multiple kit types and closure mechanisms.

Your job just got easier.°

**Contractors** - No need to keep both Offset AND Direct Drain Bath Waste kits in your truck.

Wholesalers - Reduce your inventory costs AND maximize your shelf space.

OSBPBT1-USCAN0223