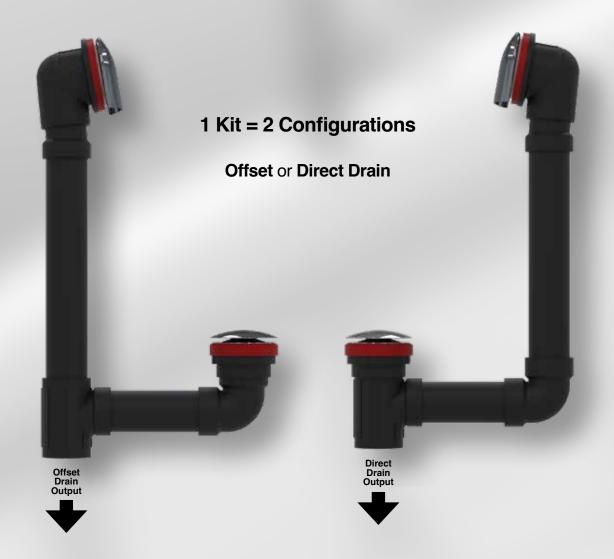

## The only Bath Waste you'll ever need.

2-in-1 Offset & Direct Bath waste configurations in one bag - and no wasted parts! Available in ABS and PVC models, with multiple kit types and closure mechanisms.

Your job just got easier.°

**Contractors** - No need to keep both Offset AND Direct Drain Bath Waste kits in your truck.

Wholesalers - Reduce your inventory costs AND maximize your shelf space.

OSBPBT1-USCAN0223