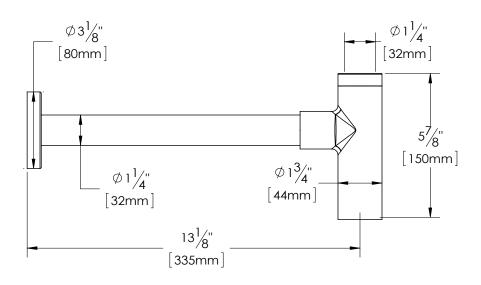

## Features

- Contemporary design Available in Brushed Nickel, Chrome Plated and Matte Black
- Combine with our Model 3500Q or 3535Q Vessel Lav Drain Series for a truly elevated look
- Removable bottom cleanout for easy cleaning
- 20GA brass tube and cast brass body with brass nuts
- Polyethylene trap wall to ensure trap entegrity
- 1-1/4" slip joint Inlet
- Includes a shallow Flange