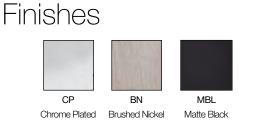

## Features

- Contemporary design Available in Brushed Nickel, Chrome Plated and Matte Black
- Combine with our Model 3500Q or 3535Q Vessel Lav Drain Series for a truly elevated look
- Removable bottom cleanout for easy cleaning
- 20GA brass tube and cast brass body with brass nuts
- Polyethylene trap wall to ensure trap entegrity
- 1-1/4" slip joint Inlet
- Includes a shallow Flange

| OS&B ITEM # | DESCRIPTION                                    | FINISH         |
|-------------|------------------------------------------------|----------------|
| BOT-BN      | 1-1/4" 20GA BRASS DECORATIVE T-TRAP w/CLEANOUT | BRUSHED NICKEL |
| BOT-CP      | 1-1/4" 20GA BRASS DECORATIVE T-TRAP w/CLEANOUT | CHROME PLATED  |
| BOT-MBL     | 1-1/4" 20GA BRASS DECORATIVE T-TRAP w/CLEANOUT | MATTE BLACK    |