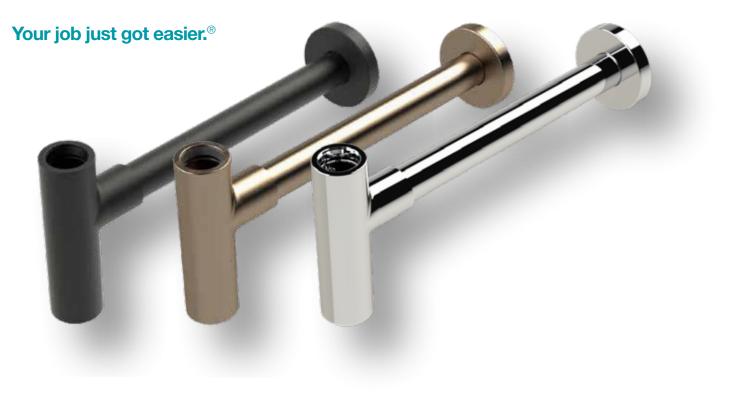

## Features

- Contemporary design Available in Brushed Nickel, Chrome Plated and Matte Black
- Combine with our Model 3500Q or 3535Q Vessel Lav Drain Series for a truly elevated look
- Removable bottom cleanout for easy cleaning
- 20GA brass tube and cast brass body with brass nuts
- Polyethylene trap wall to ensure trap entegrity
- 1-1/4" slip joint Inlet
- Includes a shallow Flange

| OS&B ITEM # | DESCRIPTION                                    | FINISH         |
|-------------|------------------------------------------------|----------------|
| BOT-BN      | 1-1/4" 20GA BRASS DECORATIVE T-TRAP w/CLEANOUT | BRUSHED NICKEL |
| BOT-CP      | 1-1/4" 20GA BRASS DECORATIVE T-TRAP w/CLEANOUT | CHROME PLATED  |
| BOT-MBL     | 1-1/4" 20GA BRASS DECORATIVE T-TRAP w/CLEANOUT | MATTE BLACK    |