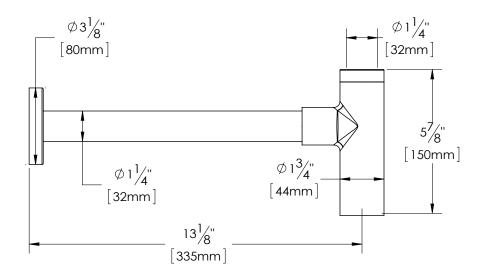

## Features

- Contemporary design Available in Brushed Nickel, Chrome Plated and Matte Black
- Combine with our Model 3500Q or 3535Q Vessel Lav Drain Series for a truly elevated look
- Removable bottom cleanout for easy cleaning
- 20GA brass tube and cast brass body with brass nuts
- Polyethylene trap wall to ensure trap entegrity
- 1-1/4" slip joint Inlet
- Includes a shallow Flange