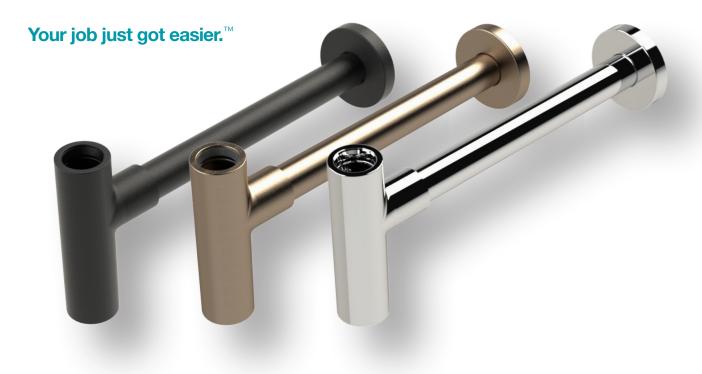

## Features

- Contemporary design Available in Brushed Nickel, Chrome Plated and Matte Black
- Combine with our Model 3500Q or 3535Q Vessel Lav Drain Series for a truly elevated look
- Removable bottom cleanout for easy cleaning
- 20GA brass tube and cast brass body with brass nuts
- Polyethylene trap wall to ensure trap entegrity
- 1-1/4" slip joint Inlet
- Includes a shallow Flange

## Finishes

Chrome Plated Brushed Nickel

| OS&B ITEM # | DESCRIPTION                                    | FINISH         |
|-------------|------------------------------------------------|----------------|
| BOT-BN      | 1-1/4" 20GA BRASS DECORATIVE T-TRAP w/CLEANOUT | BRUSHED NICKEL |
| BOT-CP      | 1-1/4" 20GA BRASS DECORATIVE T-TRAP w/CLEANOUT | CHROME PLATED  |
| BOT-MBL     | 1-1/4" 20GA BRASS DECORATIVE T-TRAP w/CLEANOUT | MATTE BLACK    |