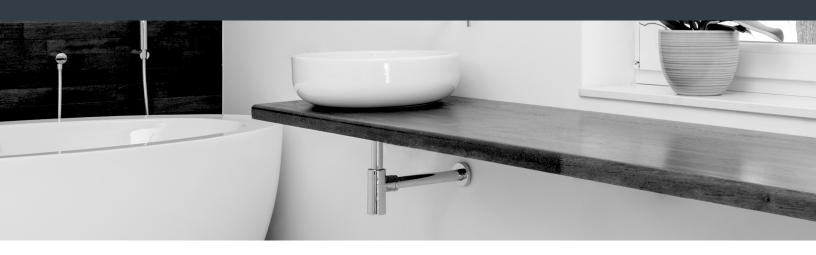

## Elevate your bathroom vanity install.

Ideal for exposed applications, our contemporary European style T-Trap offers an attractive alternative to the traditional P-Trap.

Featuring a removable cleanout for easy cleaning, and brass construction for years of troublefree use.