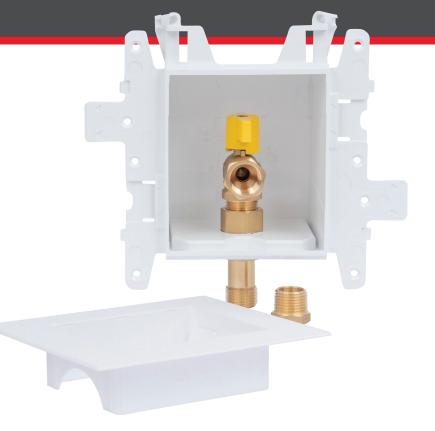

## **FEATURES AND BENEFITS**

- Recessed MODA Gas Box provides a clean finished installation for all gas appliance needs
- Can be used in residential, commercial, and industrial direct connect applications, including gas range, wall heater, water heater, garage heater supply, furnaces, laundry washers and dryers
- Fits with the existing MODA Box System

**MODA Supply Box System** is designed to meet the needs of plumbing contractors for washing machine, ice maker, lavatory, toilet, dishwasher, gas outlets and SureVent<sup>®</sup>Air Admittance Valve applications. A universal single box platform provides maximum versatility, installation simplicity and rugged reliability. MODA Supply Box System is the ultimate solution for speed and flexibility.