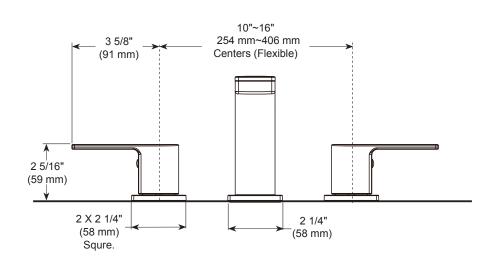

### **ROMAN TUB FAUCET TRIM**

- Xander<sup>®</sup> Collection
- 3 Hole Applications
- Rough-In Kit Must Also be Ordered to Complete Installation

#### **STANDARD SPECIFICATIONS:**

- Trim Only for two handle roman tub faucet for concealed mounting
- Temperature and volume controlled with handles
  Rough-In kit must also be ordered R2707 to complete installation. There are separate specification sheets on each rough-in kit if more details are required