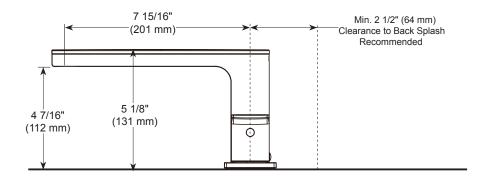

### **ROMAN TUB FAUCET TRIM**

- Xander<sup>®</sup> Collection
- 3 Hole Applications
- Rough-In Kit Must Also be Ordered to Complete Installation

#### **STANDARD SPECIFICATIONS:**

- Trim Only for two handle roman tub faucet for concealed mounting
- Temperature and volume controlled with handles
  Rough-In kit must also be ordered R2707 to complete installation. There are separate specification sheets on each rough-in kit if more details are required