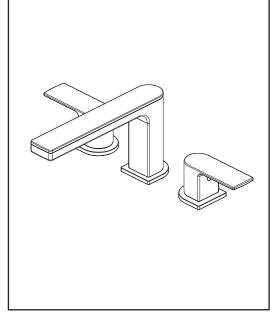

### **ROMAN TUB FAUCET TRIM**

- Xander<sup>®</sup> Collection
- 3 Hole Applications
- Rough-In Kit Must Also be Ordered to Complete Installation

#### **STANDARD SPECIFICATIONS:**

- Trim Only for two handle roman tub faucet for concealed mounting
- Temperature and volume controlled with handles
  Rough-In kit must also be ordered R2707 to complete installation. There are separate specification sheets on each rough-in kit if more details are required