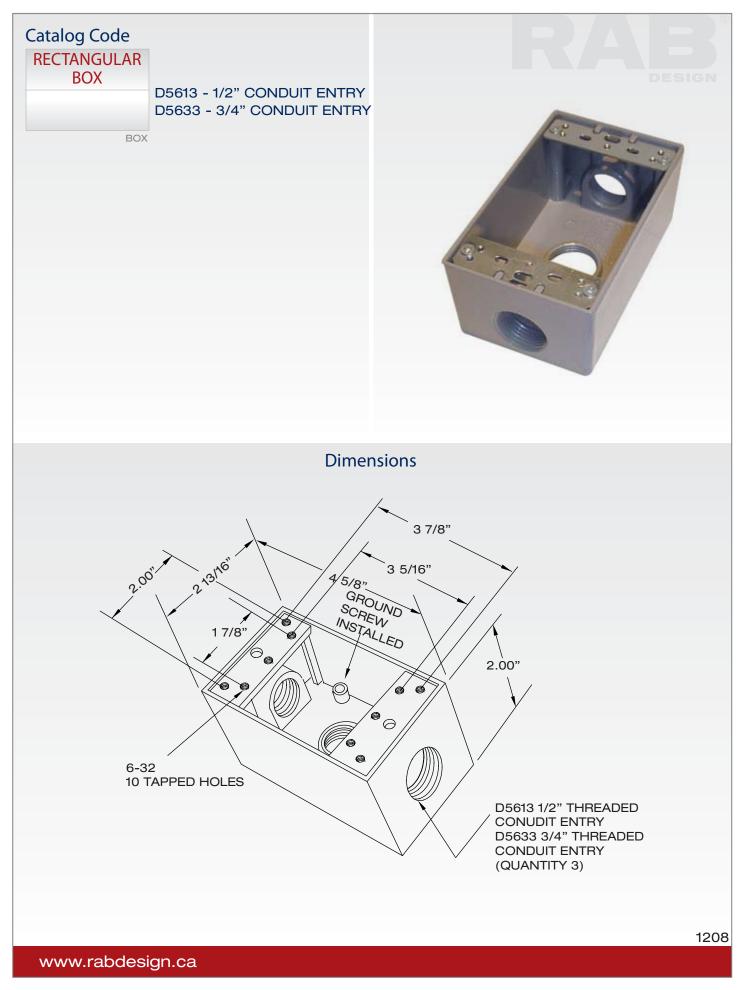

## D5613 D5633 1/2" AND 3/4"

Weatherproof, single gang, die cast aluminum box with two flex lugs for wall or pole mounting of outdoor outlets, sensors or floods. Complete with ground screw installed and two plugs.

**BOX** Die cast aluminum with three entry holes D5613 1/2" and D5633 3/4" threaded entry. Box has a silver grey powder coat paint finish.

**MOUNTING TABS** Stamped metal galvanized. Tabs held in place with two screws for ease of removing.

**GROUND SCREW** Green galvanized metal screw installed.

**CLOSE-UP PLUGS** Two close-up plugs included.

APPROVAL cUL us