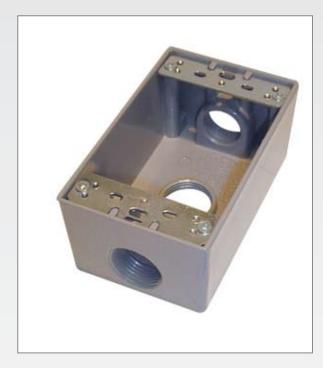

## D5613 D5633 1/2" AND 3/4"

Weatherproof, single gang, die cast aluminum box with two flex lugs for wall or pole mounting of outdoor outlets, sensors or floods. Complete with ground screw installed and two plugs.

**BOX** Die cast aluminum with three entry holes D5613 1/2" and D5633 3/4" threaded entry. Box has a silver grey powder coat paint finish.

**MOUNTING TABS** Stamped metal galvanized. Tabs held in place with two screws for ease of removing.

**GROUND SCREW** Green galvanized metal screw installed.

**CLOSE-UP PLUGS** Two close-up plugs included.

APPROVAL cUL us